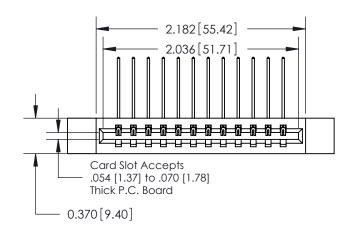

837/887 Series High Temp Card Edge Connector Part Number: 887-012-559-112

YOUR CONNECTION TO QUALITY & SERVICE

**EDAC INC** TORONTO, ONTARIO CANADA

THESE DRAWINGS AND SPECIFICATIONS ARE THE PROPERTY OF EDAC INC.,AND SHALL NOT BE REPRODUCED, OR COPIED OR USED AS THE BASIS FOR THE MANUFACTURE OR SALE OF APPARATUS WITHOUT WRITTEN PERMISSION.

ACAD REFERENCE NO. 837 ENG MASTER DRAWN: J.LEE DATE: OCT. 06/09 CHECKED: DATE: OF 2 SCALE: NTS SHEET 1 DRAWING NUMBER **ISSUE** 837 Assembly

**See Accompanying Pages for:** 

**Contact Bend Details** 

ISSUE NUMBER