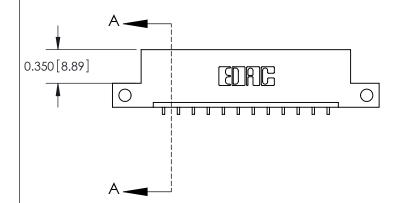

**Mounting Option** 

12-.128 (3.25) Dia. Side Mounting Holes

837/887 Series High Temp Card Edge Connector Part Number: 887-012-559-112

YOUR CONNECTION TO QUALITY & SERVICE

**EDAC INC** TORONTO, ONTARIO CANADA

THESE DRAWINGS AND SPECIFICATIONS ARE THE PROPERTY OF EDAC INC.,AND SHALL NOT BE REPRODUCED, OR COPIED OR USED AS THE BASIS FOR THE MANUFACTURE OR SALE OF APPARATUS WITHOUT WRITTEN PERMISSION.

ACAD REFERENCE NO. 837 ENG MASTER DRAWN: J.LEE DATE: OCT. 06/09 CHECKED: DATE: OF 2 SCALE: NTS SHEET 1 DRAWING NUMBER **ISSUE** 837 Assembly

**See Accompanying Pages for:** 

**Contact Bend Details** 

ISSUE NUMBER