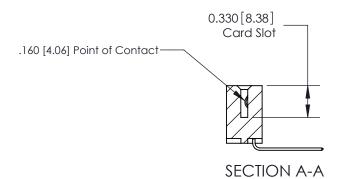

## **Contact Detail**

559-90 Degree Bend (Code 541 Contacts)

.156 [3.96] Contact Spacing x .200 [5.08] Row Spacing

THIS IS A C.A.D. GENERATED DRAWING DO NOT MAKE MANUAL REVISIONS TO MASTER.

ISSUE NUMBER ORIGINAL

ORIGINAL

1

|  | 837/887 Series High Temp Card Edge Connector<br>Contact Bend Detail   |                                                                                                                                                                                                  | ACAD REFERENCE | NO. 837 EN | 837 ENG MASTER   |  |
|--|-----------------------------------------------------------------------|--------------------------------------------------------------------------------------------------------------------------------------------------------------------------------------------------|----------------|------------|------------------|--|
|  |                                                                       |                                                                                                                                                                                                  | DRAWN: J.LEE   | DATE: OC   | DATE: OCT. 06/09 |  |
|  |                                                                       |                                                                                                                                                                                                  | CHECKED:       | DATE:      | DATE:            |  |
|  | EDAC INC TORONTO, ONTARIO CANADA YOUR CONNECTION TO QUALITY & SERVICE | THESE DRAWINGS AND SPECIFICATIONS ARE THE PROPERTY OF EDAC INC.,AND SHALL NOT BE REPRODUCED, OR COPIED OR USED AS THE BASIS FOR THE MANUFACTURE OR SALE OF APPARATUS WITHOUT WRITTEN PERMISSION. | SCALE: NTS     | SHEET      | 2 <b>OF</b> 2    |  |
|  |                                                                       |                                                                                                                                                                                                  | DRAWING NUMBER |            | ISSUE            |  |
|  |                                                                       |                                                                                                                                                                                                  | 837 Assembly   |            | 1                |  |