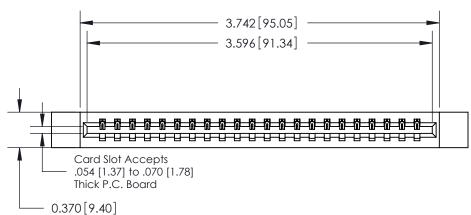

ISSUE NUMBER

ORIGINAL

0.330[8.38] Card Slot .160 [4.06] Point of Contact **SECTION A-A** 

**See Accompanying Pages for:** 

**Contact Bend Details** 

837/887 Series High Temp Card Edge Connector Part Number: 887-022-540-612