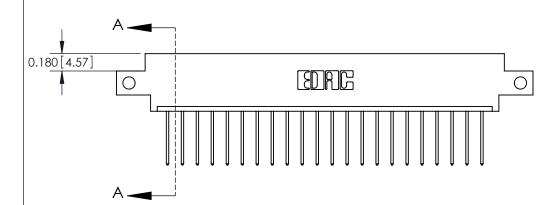

**Mounting Option** 12-.128 (3.25) Dia. Side Mounting Holes **Contact Detail** 540-Wire Wrap .025 Sq.(0.64 Sq.) - Tail LG=.560(14.22) .156 [3.96] Contact Spacing x .200 [5.08] Row Spacing

THIS IS A C.A.D. GENERATED DRAWING DO NOT MAKE MANUAL REVISIONS TO MASTER.