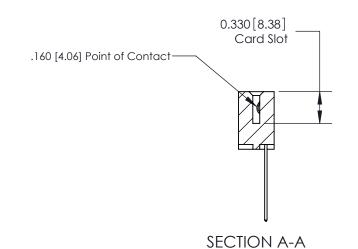

ISSUE NUMBER

ORIGINAL

1

|                     | 837/887 Series High Temp Card Edge Connector |                                                                                                                                                            | ACAD REFERENCE | NO. 837 EN       | 837 ENG MASTER |  |
|---------------------|----------------------------------------------|------------------------------------------------------------------------------------------------------------------------------------------------------------|----------------|------------------|----------------|--|
| Contact Bend Detail |                                              | DRAWN: J.LEE                                                                                                                                               | DATE: OC       | DATE: OCT. 06/09 |                |  |
|                     | Confact Bend Defail                          |                                                                                                                                                            | CHECKED:       | DATE:            | DATE:          |  |
|                     | EDAC INC THESE DRA                           | TORONTO, ONTARIO CANADA  ARE THE PROPERTY OF EDAC INC.,AND SHALL NOT BE REPRODUCED,OR COPIED OR USED AS THE BASIS FOR THE MANUFACTURE OR SALE OF APPARATUS | SCALE: NTS     | SHEET            | 2 <b>OF</b> 2  |  |
|                     | TORONTO, ONTARIO                             |                                                                                                                                                            | DRAWING NUMBER |                  | ISSUE          |  |
|                     | YOUR CONNECTION TO QUALITY & SERVICE         |                                                                                                                                                            | 837 Assembly   |                  | 1              |  |