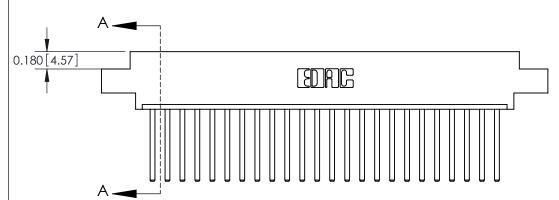

## **Contact Detail**

544-Wire Wrap .050x.025(1.27x0.64) - Tail LG=.750(19.05)

.156 [3.96] Contact Spacing x .200 [5.08] Row Spacing

THIS IS A C.A.D. GENERATED DRAWING DO NOT MAKE MANUAL REVISIONS TO MASTER.

ISSUE NUMBER

ORIGINAL

**See Accompanying Pages for:** 

**Contact Bend Details** 

837/887 Series High Temp Card Edge Connector Part Number: 887-024-544-608

**EDAC INC** TORONTO, ONTARIO CANADA

THESE DRAWINGS AND SPECIFICATIONS ARE THE PROPERTY OF EDAC INC.,AND SHALL NOT BE REPRODUCED, OR COPIED OR USED AS THE BASIS FOR THE MANUFACTURE OR SALE OF APPARATUS WITHOUT WRITTEN PERMISSION.