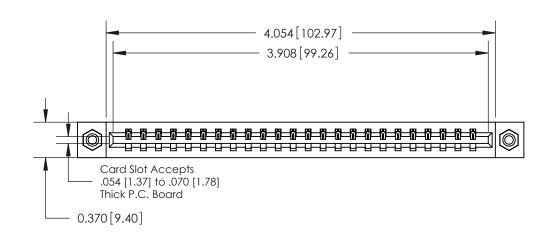

**Mounting Option** 

08-#4-40 Unified Threaded Inserts

## **Contact Detail**

544-Wire Wrap .050x.025(1.27x0.64) - Tail LG=.750(19.05)

.156 [3.96] Contact Spacing x .200 [5.08] Row Spacing

THIS IS A C.A.D. GENERATED DRAWING DO NOT MAKE MANUAL REVISIONS TO MASTER.