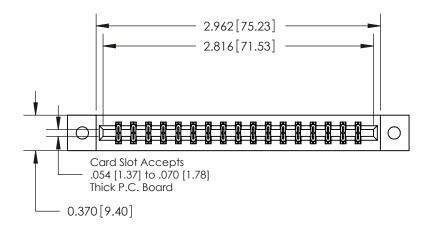

**Mounting Option** 

02-.128 (3.25) Dia. Mounting Holes

837/887 Series High Temp Card Edge Connector

CANADA YOUR CONNECTION TO QUALITY & SERVICE

THESE DRAWINGS AND SPECIFICATIONS ARE THE PROPERTY OF EDAC INC.,AND SHALL NOT BE REPRODUCED, OR COPIED OR USED AS THE BASIS FOR THE MANUFACTURE OR SALE OF APPARATUS WITHOUT WRITTEN PERMISSION.