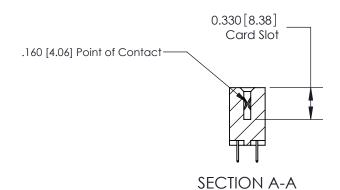

## **Contact Detail**

524-P.C. Tail .018 Sq.(0.46 Sq.) - Tail LG=.175(4.45) .156 [3.96] Contact Spacing x .200 [5.08] Row Spacing

THIS IS A C.A.D. GENERATED DRAWING DO NOT MAKE MANUAL REVISIONS TO MASTER.