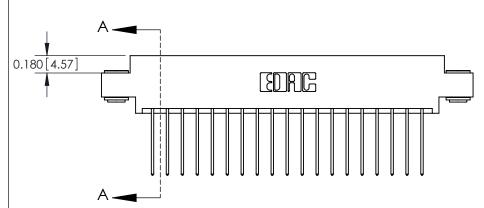

**Mounting Option** 

03-.116 (2.95) I.D. Floating Eyelets

## **Contact Detail**

542-Wire Wrap .025 Sq.(0.64 Sq.) - Tail LG=.645(16.38)

.156 [3.96] Contact Spacing x .200 [5.08] Row Spacing

ISSUE NUMBER

ORIGINAL

**See Accompanying Pages for:** 

**Contact Bend Details** 