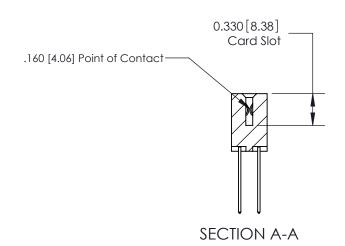

## **Contact Detail**

542-Wire Wrap .025 Sq.(0.64 Sq.) - Tail LG=.645(16.38)

.156 [3.96] Contact Spacing x .200 [5.08] Row Spacing

ISSUE NUMBER

ORIGINAL

**See Accompanying Pages for:** 

**Contact Bend Details** 