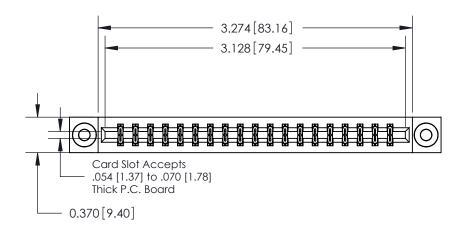

**Mounting Option** 

03-.116 (2.95) I.D. Floating Eyelets

## **Contact Detail**

542-Wire Wrap .025 Sq.(0.64 Sq.) - Tail LG=.645(16.38)

.156 [3.96] Contact Spacing x .200 [5.08] Row Spacing

ISSUE NUMBER

ORIGINAL

**See Accompanying Pages for:** 

**Contact Bend Details** 