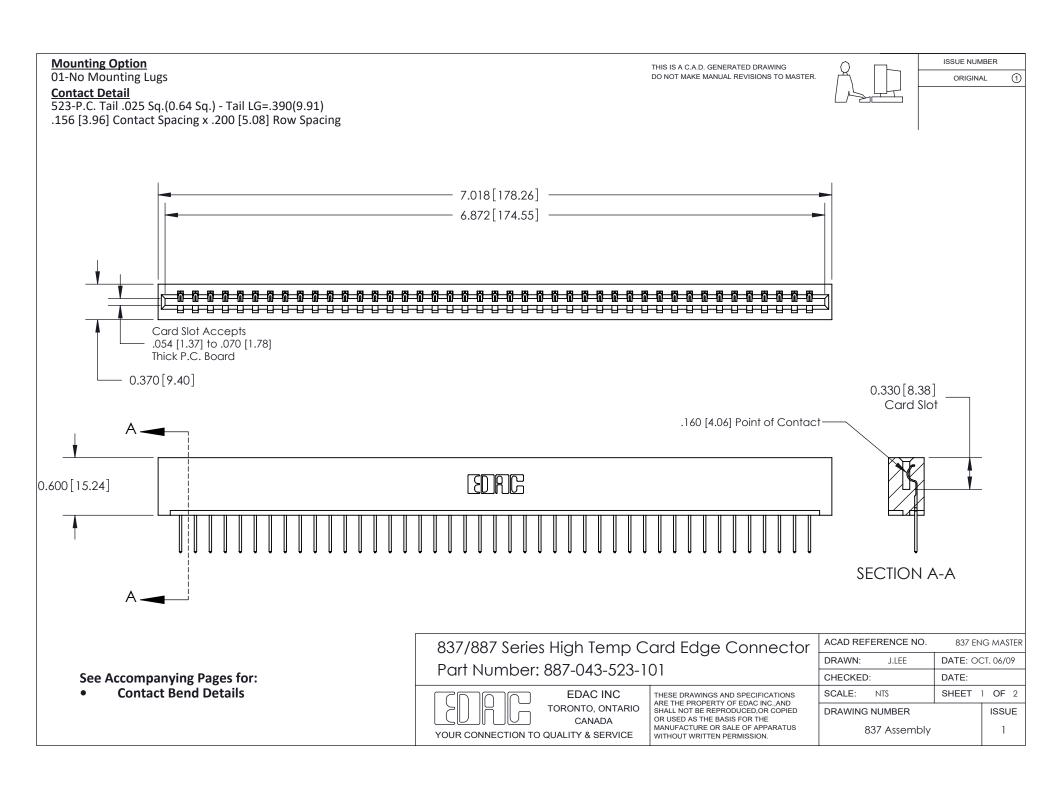

ISSUE NUMBER

ORIGINAL

1



|  | 837/887 Series High Temp Card Edge Connector<br>Contact Bend Detail   |                                                                                                                                                                                                  | ACAD REFERENCE | NO. 837 EN | 837 ENG MASTER   |  |
|--|-----------------------------------------------------------------------|--------------------------------------------------------------------------------------------------------------------------------------------------------------------------------------------------|----------------|------------|------------------|--|
|  |                                                                       |