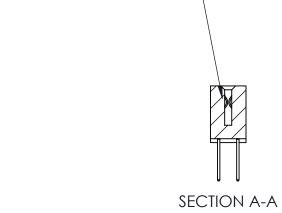

ORIGINAL (1)

| 842/892 Series High Temp Card Edge Connector<br>Contact Bend Detail |                                                                                                 | ACAD REFERENCE NO. 842 ENG MASTER |             |                  |        |
|---------------------------------------------------------------------|-------------------------------------------------------------------------------------------------|-----------------------------------|-------------|------------------|--------|
|                                                                     |                                                                                                 | DRAWN:                            | J.LEE       | DATE: OCT. 06/09 |        |
|                                                                     |                                                                                                 | CHECKED:                          |             | DATE:            |        |
| EDAC INC                                                            | THESE DRAWINGS AND SPECIFICATIONS ARE THE PROPERTY OF EDAC INCAND                               | SCALE:                            | NTS         | SHEET :          | 2 OF 3 |
| TORONTO, ONTARIO                                                    | SHALL NOT BE REPRODUCED,OR COPIED OR USED AS THE BASIS FOR THE MANUFACTURE OR SALE OF APPARATUS | DRAWING                           | NUMBER      |                  | ISSUE  |
| YOUR CONNECTION TO QUALITY & SERVICE                                |                                                                                                 | 8                                 | 42 Assembly |                  | 1      |