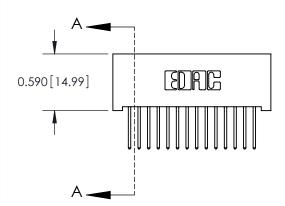

ORIGINAL (1)

| 842/892 Series High Temp Card Edge Connector<br>Contact Bend Detail |                                                                                                 | ACAD REFERENCE NO. 842 ENG MASTER |             |                  |        |
|---------------------------------------------------------------------|-------------------------------------------------------------------------------------------------|-----------------------------------|-------------|------------------|--------|
|                                                                     |                                                                                                 | DRAWN:                            | J.LEE       | DATE: OCT. 06/09 |        |
|                                                                     |                                                                                                 | CHECKED:                          |             | DATE:            |        |
| EDAC INC                                                            | THESE DRAWINGS AND SPECIFICATIONS ARE THE PROPERTY OF EDAC INCAND                               | SCALE:                            | NTS         | SHEET :          | 2 OF 3 |
| TORONTO, ONTARIO                                                    | SHALL NOT BE REPRODUCED,OR COPIED OR USED AS THE BASIS FOR THE MANUFACTURE OR SALE OF APPARATUS | DRAWING                           | NUMBER      |                  | ISSUE  |
| YOUR CONNECTION TO QUALITY & SERVICE                                |                                                                                                 | 8                                 | 42 Assembly |                  | 1      |