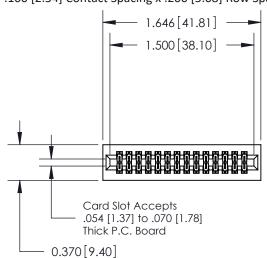

## **Contact Detail**

523-P.C. Tail .025 Sq.(0.64 Sq.) - Tail LG=.400(10.16) .100 [2.54] Contact Spacing x .200 [5.08] Row Spacing

**See Accompanying Pages for:** 

- **Contact Bend Details**
- **Mounting Options**

.240 [6.10] Point of Contact-

842/892 Series High Temp Card Edge Connector Part Number: 892-028-523-201

YOUR CONNECTION TO QUALITY & SERVICE

J.LEE DATE: OCT. 06/09 SHEET 1 OF 3

842 Assembly

842 ENG MASTER

THIS IS A C.A.D. GENERATED DRAWING DO NOT MAKE MANUAL REVISIONS TO MASTER