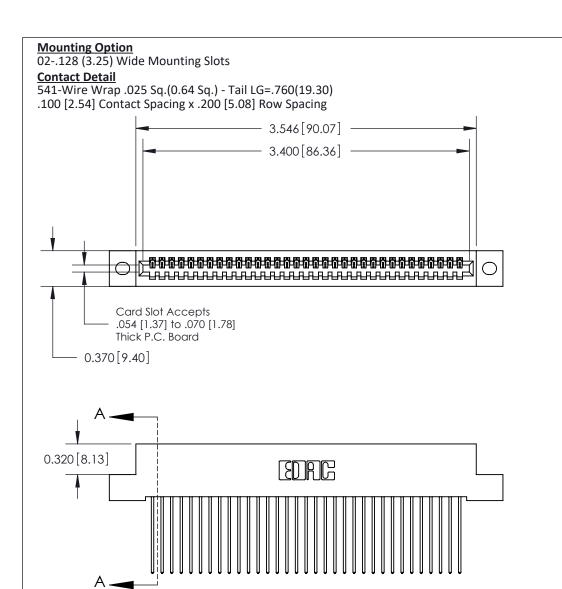

THIS IS A C.A.D. GENERATED DRAWING DO NOT MAKE MANUAL REVISIONS TO MASTER

ISSUE NUMBER

ORIGINAL

1

| 842/892 Series High Temp Card Edge Con<br>Mounting Options                    | DRAWN: J.LEE                 |         |        |  |
|-------------------------------------------------------------------------------|------------------------------|---------|--------|--|
| EDAC INC THESE DRAWINGS AND SPECIFICATIONS ARE THE PROPERTY OF EDAC INC., AND |                              | SHEET 3 | 3 OF 3 |  |
|                                                                               | ED, OR COPIED DRAWING NUMBER |         | ISSUE  |  |
| YOUR CONNECTION TO QUALITY & SERVICE WITHOUT WRITTEN PERMISS                  |                              |         | 1      |  |