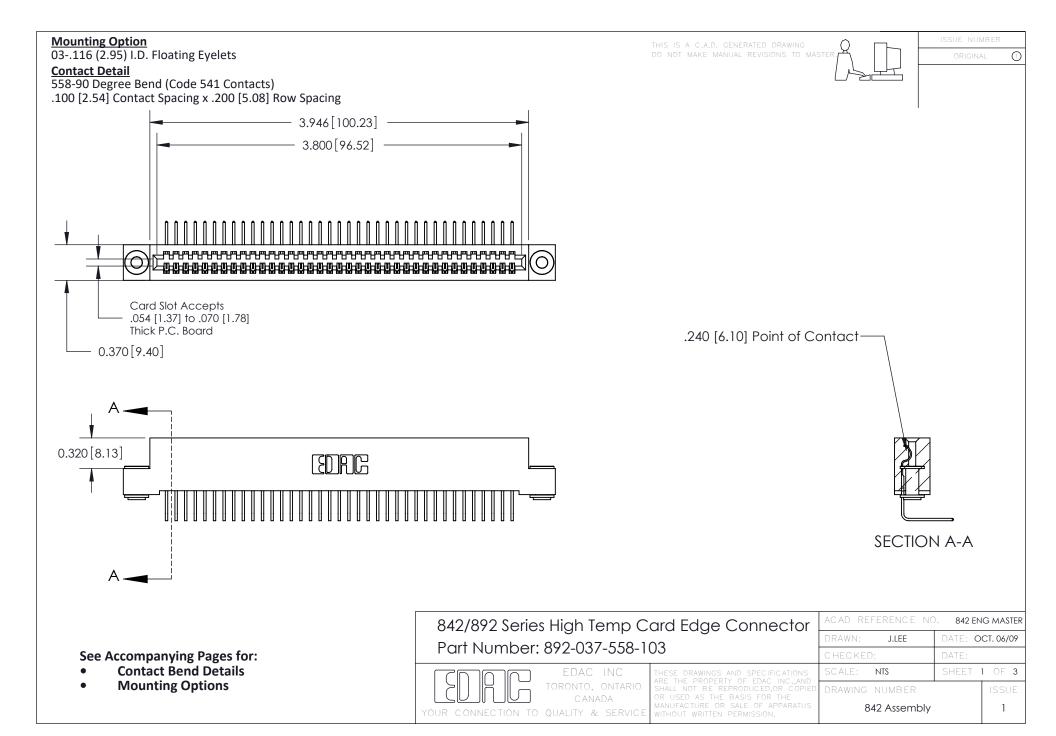

THIS IS A C.A.D. GENERATED DRAWING DO NOT MAKE MANUAL REVISIONS TO MASTER

ORIGINAL (1)



| 842/892 Series High Temp Card Edge Connector<br>Contact Bend Detail |                                                                                                 | ACAD REFERENCE NO. 842 ENG MASTER |             |                  |        |
|---------------------------------------------------------------------|-------------------------------------------------------------------------------------------------|-----------------------------------|-------------|------------------|--------|
|                                                                     |                                                                                                 | DRAWN:                            | J.LEE