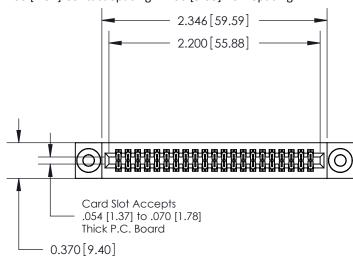

## **See Accompanying Pages for: Contact Bend Details**

**Mounting Options** 

842/892 Series High Temp Card Edge Connector Part Number: 892-042-556-203

| VO | LID ( | 0011 | лго т | T NO |
|----|-------|------|-------|------|