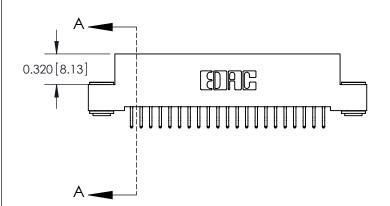

## **See Accompanying Pages for: Contact Bend Details**

**Mounting Options** 

842/892 Series High Temp Card Edge Connector Part Number: 892-042-556-203

| VO | LID ( | 0011 | лго т | T NO |
|----|-------|------|-------|------|