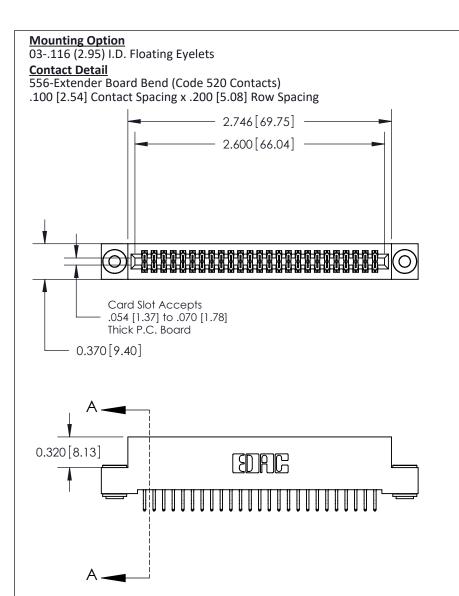

## **See Accompanying Pages for:**

- **Contact Bend Details**
- **Mounting Options**

THIS IS A C.A.D. GENERATED DRAWING DO NOT MAKE MANUAL REVISIONS TO MASTER

ORIGINAL (1)

| 842/892 Series High Temp Card Edge Connector<br>Contact Bend Detail |                                                                                                  | ACAD REFERENCE NO. 842 ENG MASTER |             |                  |        |
|---------------------------------------------------------------------|--------------------------------------------------------------------------------------------------|-----------------------------------|-------------|------------------|--------|
|                                                                     |                                                                                                  | DRAWN:                            | J.LEE       | DATE: OCT. 06/09 |        |
|                                                                     |                                                                                                  | CHECKED:                          |             | DATE:            |        |
| EDAC INC                                                            | THESE DRAWINGS AND SPECIFICATIONS ARE THE PROPERTY OF EDAC INCAND                                | SCALE:                            | NTS         | SHEET :          | 2 OF 3 |
| TORONTO, ONTARIO                                                    | SHALL NOT BE REPRODUCED, OR COPIED OR USED AS THE BASIS FOR THE MANUFACTURE OR SALE OF APPARATUS | DRAWING                           | NUMBER      |                  | ISSUE  |
| YOUR CONNECTION TO QUALITY & SERVICE                                |                                                                                                  | 8                                 | 42 Assembly |                  | 1      |