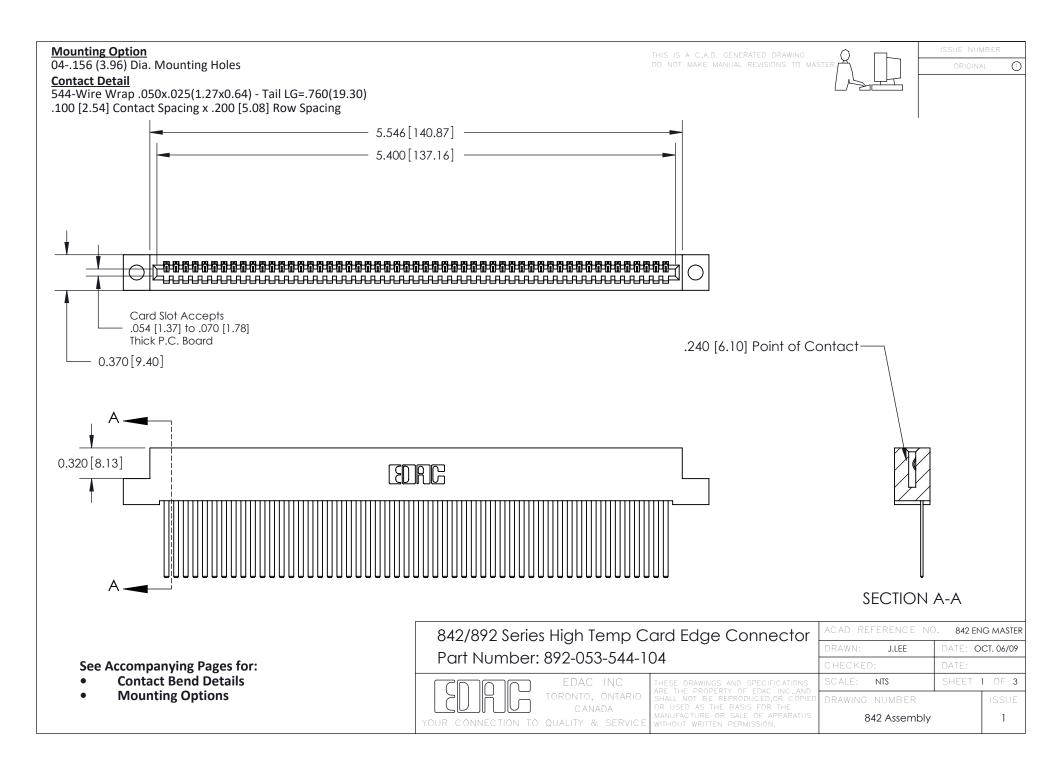

THIS IS A C.A.D. GENERATED DRAWING DO NOT MAKE MANUAL REVISIONS TO MASTER

ORIGINAL (1)



| 842/892 Series High Temp Card Edge Connector<br>Contact Bend Detail |                                                                                                 | ACAD REFERENCE NO. 842 ENG MASTER |             |                  |        |
|---------------------------------------------------------------------|-------------------------------------------------------------------------------------------------|-----------------------------------|-------------|------------------|--------|
|                                                                     |                                                                                                 | DRAWN:                            | J.LEE