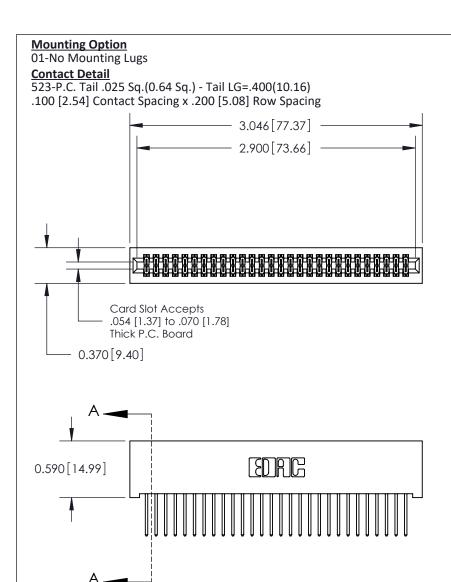

.240 [6.10] Point of Contact-

842/892 Series High Temp Card Edge Connector Part Number: 892-056-523-201

YOUR CONNECTION TO QUALITY & SERVICE

CANADA

J.LEE DATE: OCT. 06/09 SHEET 1 OF 3

SECTION A-A

842 Assembly