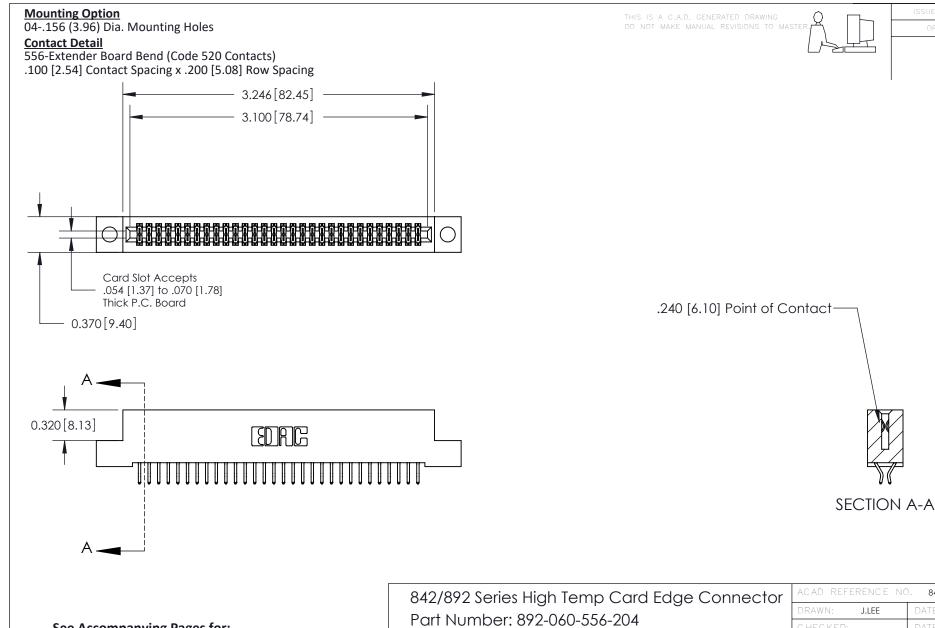

**See Accompanying Pages for:** 

- **Contact Bend Details**
- **Mounting Options**

| ACAD REFERENCE NO | 842 ENG MASTER   |  |  |  |
|-------------------|------------------|--|--|--|
| DRAWN: J.LEE      | DATE: OCT. 06/09 |  |  |  |
| CHECKED:          | DATE:            |  |  |  |
| SCALE: NTS        | SHEET 1 OF 3     |  |  |  |
| DRAWING NUMBER    | ISSUE            |  |  |  |

842 Assembly

THIS IS A C.A.D. GENERATED DRAWING DO NOT MAKE MANUAL REVISIONS TO MASTER

ORIGINAL (1)

| 842/892 Series High Temp Card Edge Connector<br>Contact Bend Detail |                                                                   | ACAD REFERENCE NO. 842 ENG MASTER |             |                  |        |
|---------------------------------------------------------------------|-------------------------------------------------------------------|-----------------------------------|-------------|------------------|--------|
|                                                                     |                                                                   | DRAWN:                            | J.LEE       | DATE: OCT. 06/09 |        |
|                                                                     |                                                                   | CHECKE                            | ):          | DATE:            |        |
| EDAC INC                                                            | THESE DRAWINGS AND SPECIFICATIONS ARE THE PROPERTY OF EDAC INCAND | SCALE:                            | NTS         | SHEET :          | 2 OF 3 |
| TORONTO, ONTARIO                                                    | SHALL NOT BE REPRODUCED, OR COPIED OR USED AS THE BASIS FOR THE   | DRAWING                           | NUMBER      |                  | ISSUE  |
| YOUR CONNECTION TO QUALITY & SERVICE                                | MANUFACTURE OR SALE OF APPARATUS WITHOUT WRITTEN PERMISSION.      | 8                                 | 42 Assembly |                  | 1      |

THIS IS A C.A.D. GENERATED DRAWING DO NOT MAKE MANUAL REVISIONS TO MASTER

ISSUE NUMBER

ORIGINAL

1

| 842/892 Series High Temp Card Edge Co<br>Mounting Options  | DRAWN: J.LEE DATE: OCT. 06/09  CHECKED: DATE: |
|------------------------------------------------------------|-----------------------------------------------|
| EDAC INC THESE DRAWINGS AND S ARE THE PROPERTY OF          |                                               |
|                                                            | DUCED,OR COPIED DRAWING NUMBER ISSUE          |
| YOUR CONNECTION TO QUALITY & SERVICE WITHOUT WRITTEN PERMI |                                               |