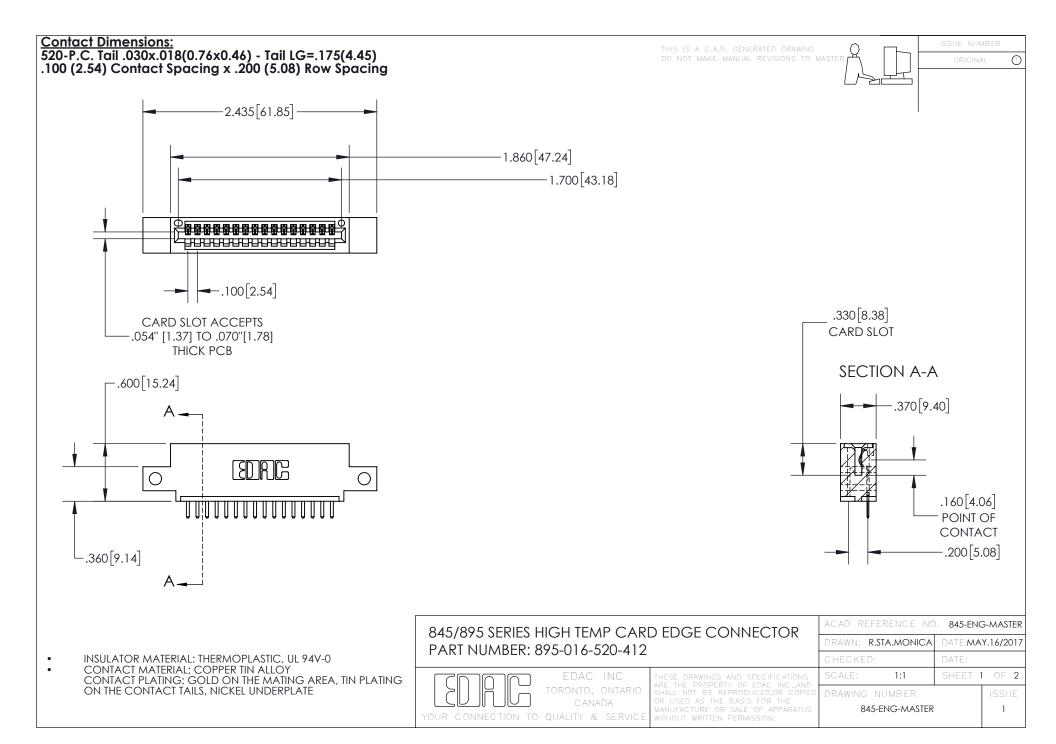

INSULATOR MATERIAL: THERMOPLASTIC POLYESTER, UL 94V-0 DAP MATERIAL AVAILABLE UPON REQUEST

**Contact Code 558** 

CONTACT MATERIAL; COPPER ALLOY CONTACT PLATING: GOLD ON THE MATING AREA, TIN PLATING ON THE CONTACT TAILS, NICKEL UNDERPLATE

## 845/895 SERIES HIGH TEMP CARD EDGE CONNECTOR CONTACT CODE 555,556,558,559,560 DIMENSIONS

YOUR CONNECTION TO QUALITY & SERVICE

Contact Code 559

|   | ACAD REFERENCE NO. 845-ENG-MASTER |                  |  |
|---|-----------------------------------|------------------|--|
|   | DRAWN: R.STA.MONICA               | DATE:MAY.16/2017 |  |
|   | CHECKED:                          | DATE:            |  |
|   | SCALE: 1:1                        | SHEET 2 OF 2     |  |
| D | DRAWING NUMBER                    | ISSUE            |  |