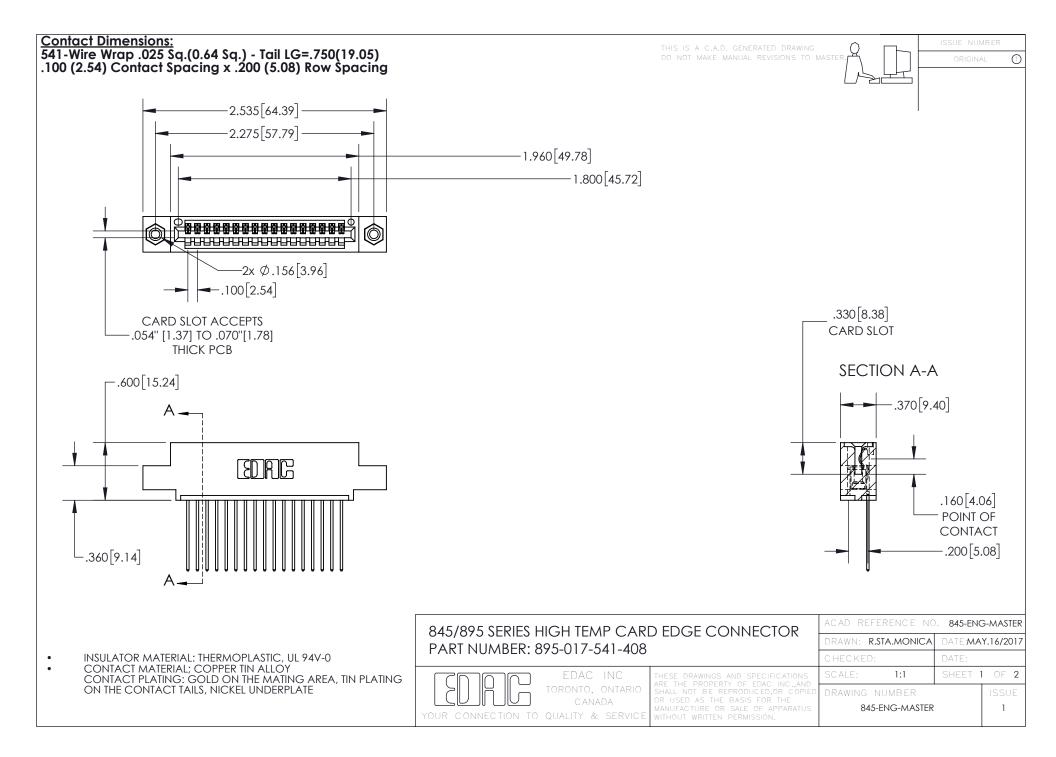

INSULATOR MATERIAL: THERMOPLASTIC POLYESTER, UL 94V-0 DAP MATERIAL AVAILABLE UPON REQUEST

**Contact Code 558** 

CONTACT MATERIAL; COPPER ALLOY CONTACT PLATING: GOLD ON THE MATING AREA, TIN PLATING ON THE CONTACT TAILS, NICKEL UNDERPLATE

## 845/895 SERIES HIGH TEMP CARD EDGE CONNECTOR CONTACT CODE 555,556,558,559,560 DIMENSIONS

YOUR CONNECTION TO QUALITY & SERVICE

Contact Code 559

|   | ACAD REFERENCE NO. 845-ENG-MASTER |                  |  |
|---|-----------------------------------|------------------|--|
|   | DRAWN: R.STA.MONICA               | DATE:MAY.16/2017 |  |
|   | CHECKED:                          | DATE:            |  |
|   | SCALE: 1:1                        | SHEET 2 OF 2     |  |
| D | DRAWING NUMBER                    | ISSUE            |  |

Contact Code 560