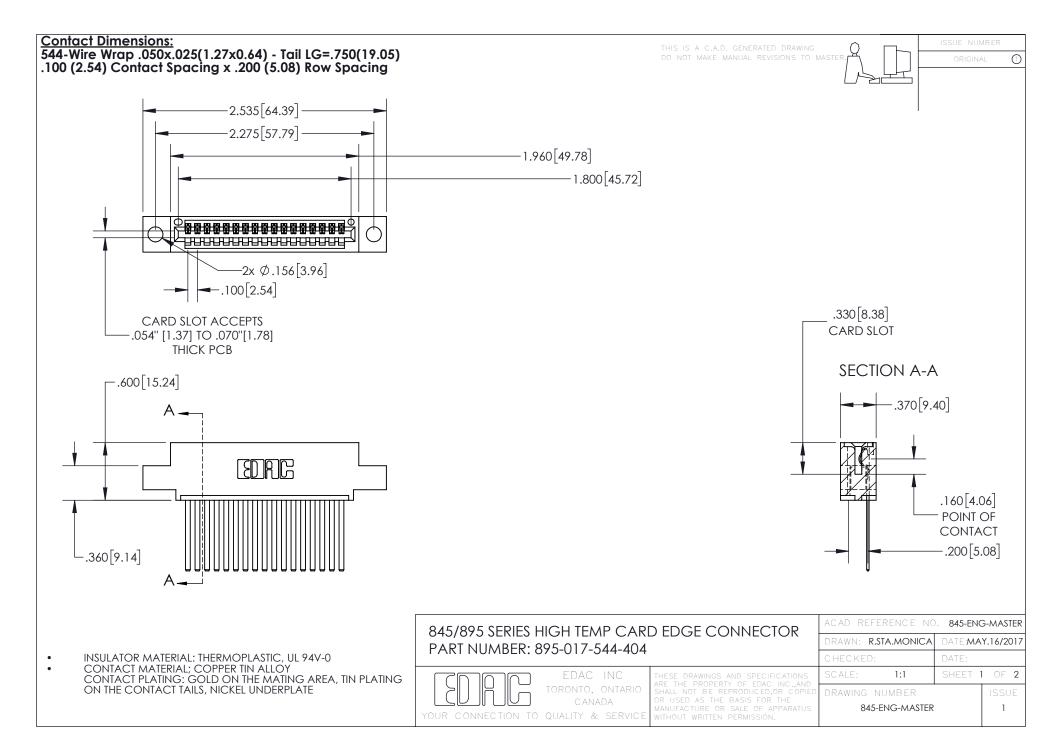

INSULATOR MATERIAL: THERMOPLASTIC POLYESTER, UL 94V-0 DAP MATERIAL AVAILABLE UPON REQUEST

**Contact Code 558** 

CONTACT MATERIAL; COPPER ALLOY CONTACT PLATING: GOLD ON THE MATING AREA, TIN PLATING ON THE CONTACT TAILS, NICKEL UNDERPLATE

## 845/895 SERIES HIGH TEMP CARD EDGE CONNECTOR CONTACT CODE 555,556,558,559,560 DIMENSIONS

YOUR CONNECTION TO QUALITY & SERVICE

Contact Code 559

|   | ACAD REFERENCE NO. 845-ENG-MASTER |                  |  |
|---|-----------------------------------|------------------|--|
|   | DRAWN: R.STA.MONICA               | DATE:MAY.16/2017 |  |
|   | CHECKED:                          | DATE:            |  |
|   | SCALE: 1:1                        | SHEET 2 OF 2     |  |
| D | DRAWING NUMBER                    | ISSUE            |  |