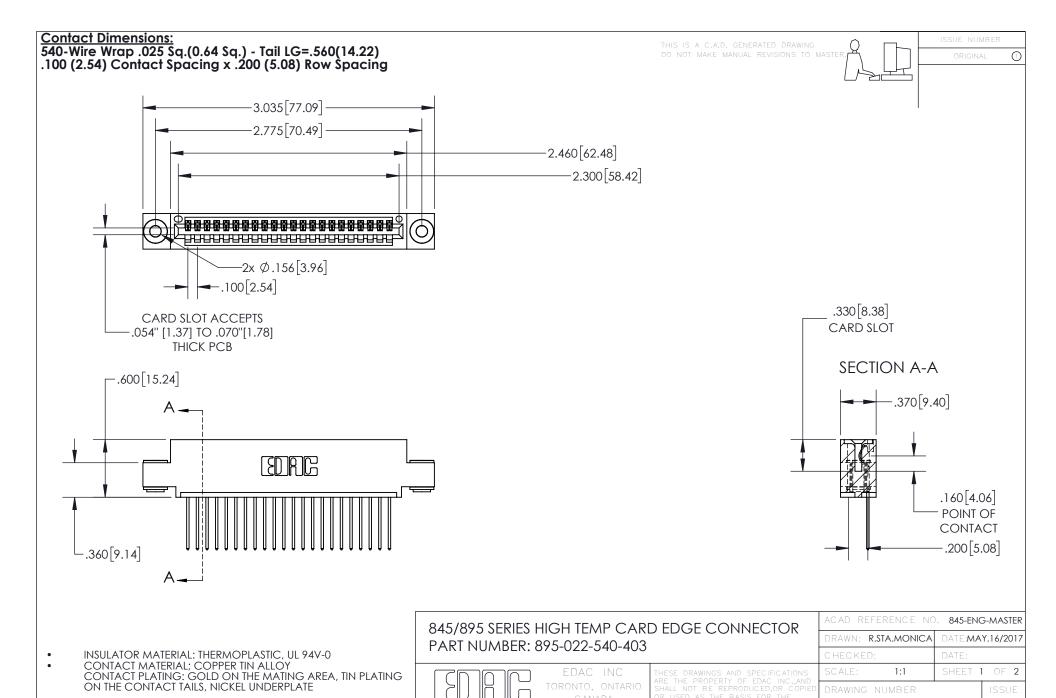

YOUR CONNECTION TO QUALITY & SERVICE

845-ENG-MASTER







INSULATOR MATERIAL: THERMOPLASTIC POLYESTER, UL 94V-0 DAP MATERIAL AVAILABLE UPON REQUEST

**Contact Code 558** 

CONTACT MATERIAL; COPPER ALLOY CONTACT PLATING: GOLD ON THE MATING AREA, TIN PLATING ON THE CONTACT TAILS, NICKEL UNDERPLATE

## 845/895 SERIES HIGH TEMP CARD EDGE CONNECTOR CONTACT CODE 555,556,558,559,560 DIMENSIONS

YOUR CONNECTION TO QUALITY & SERVICE

Contact Code 559

|   | ACAD REFERENCE NO. 845-ENG-MASTER |                  |  |
|---|-----------------------------------|------------------|--|
|   | DRAWN: R.STA.MONICA               | DATE:MAY.16/2017 |  |
|   | CHECKED:                          | DATE:            |  |
|   | SCALE: 1:1                        | SHEET 2 OF 2     |  |
| D | DRAWING NUMBER