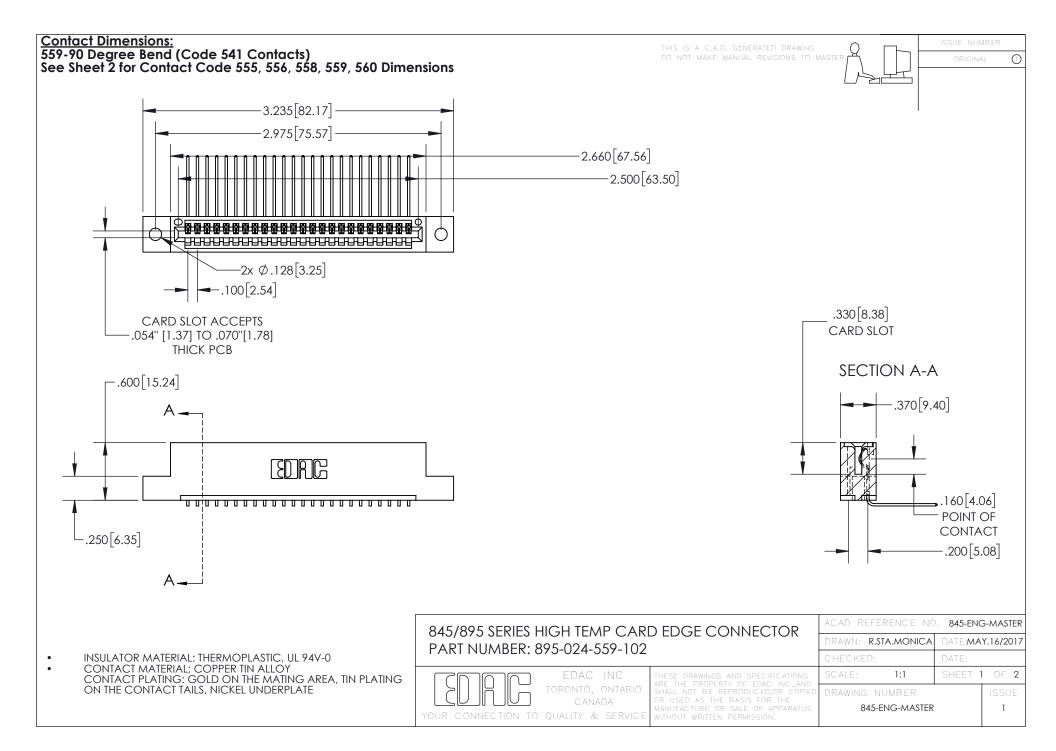

INSULATOR MATERIAL: THERMOPLASTIC POLYESTER, UL 94V-0 DAP MATERIAL AVAILABLE UPON REQUEST

**Contact Code 558** 

CONTACT MATERIAL; COPPER ALLOY CONTACT PLATING: GOLD ON THE MATING AREA, TIN PLATING ON THE CONTACT TAILS, NICKEL UNDERPLATE

## 845/895 SERIES HIGH TEMP CARD EDGE CONNECTOR CONTACT CODE 555,556,558,559,560 DIMENSIONS

YOUR CONNECTION TO QUALITY & SERVICE

Contact Code 559

|   | ACAD REFERENCE NO. 845-ENG-MASTER |                  |  |
|---|-----------------------------------|------------------|--|
|   | DRAWN: R.STA.MONICA               | DATE:MAY.16/2017 |  |
|   | CHECKED:                          | DATE:            |  |
|   | SCALE: 1:1                        | SHEET 2 OF 2     |  |
| D | DRAWING NUMBER                    | ISSUE            |  |

Contact Code 560