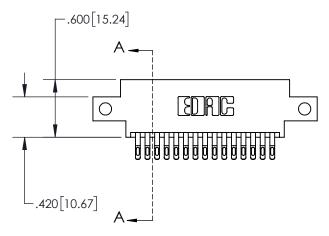

## **Contact Dimensions:**

555-Extender Board Bend (Code 500 Contacts)
See Sheet 2 for Contact Code 555, 556, 558, 559, 560 Dimensions

845/895 SERIES HIGH TEMP CARD EDGE CONNECTOR PART NUMBER: 895-030-555-812

845-ENG-MASTER

.160 4.06 POINT OF CONTACT .200 [5.08]

.330[8.38] **CARD SLOT** SECTION A-A -.370[9.40]

| • | INSULATOR        | MATERIAI: | THERMOPLA  | ASTIC.                                                                                                                                                                                                                                                                                                                                                                                                                                                                                                                                                                                                                                                                                                                                                                                                                                                                                                                                                                                                                                                                                                                                                                                                                                                                                                                                                                                                                                                                                                                                                                                                                                                                                                                                                                                                                                                                                                                                                                                                                                                                                                                        | IJ | 94V-0   |
|---|------------------|-----------|------------|-------------------------------------------------------------------------------------------------------------------------------------------------------------------------------------------------------------------------------------------------------------------------------------------------------------------------------------------------------------------------------------------------------------------------------------------------------------------------------------------------------------------------------------------------------------------------------------------------------------------------------------------------------------------------------------------------------------------------------------------------------------------------------------------------------------------------------------------------------------------------------------------------------------------------------------------------------------------------------------------------------------------------------------------------------------------------------------------------------------------------------------------------------------------------------------------------------------------------------------------------------------------------------------------------------------------------------------------------------------------------------------------------------------------------------------------------------------------------------------------------------------------------------------------------------------------------------------------------------------------------------------------------------------------------------------------------------------------------------------------------------------------------------------------------------------------------------------------------------------------------------------------------------------------------------------------------------------------------------------------------------------------------------------------------------------------------------------------------------------------------------|----|---------|
|   | 11 430 L/ (1 O K | /         | IIILKWOI L | with the state of | OL | / T V O |