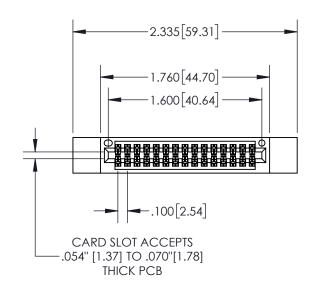

## **Contact Dimensions:**

555-Extender Board Bend (Code 500 Contacts)
See Sheet 2 for Contact Code 555, 556, 558, 559, 560 Dimensions

845/895 SERIES HIGH TEMP CARD EDGE CONNECTOR PART NUMBER: 895-030-555-812

845-ENG-MASTER

.160 4.06 POINT OF CONTACT .200 [5.08]

.330[8.38] **CARD SLOT** SECTION A-A -.370[9.40]

| • | INSULATOR        | MATERIAI: | THERMOPLA  | ASTIC.                                                                                                                                                                                                                                                                                                                                                                                                                                                                                                                                                                                                                                                                                                                                                                                                                                                                                                                                                                                                                                                                                                                                                                                                                                                                                                                                                                                                                                                                                                                                                                                                                                                                                                                                                                                                                                                                                                                                                                                                                                                                                                                        | IJ | 94V-0   |
|---|------------------|-----------|------------|-------------------------------------------------------------------------------------------------------------------------------------------------------------------------------------------------------------------------------------------------------------------------------------------------------------------------------------------------------------------------------------------------------------------------------------------------------------------------------------------------------------------------------------------------------------------------------------------------------------------------------------------------------------------------------------------------------------------------------------------------------------------------------------------------------------------------------------------------------------------------------------------------------------------------------------------------------------------------------------------------------------------------------------------------------------------------------------------------------------------------------------------------------------------------------------------------------------------------------------------------------------------------------------------------------------------------------------------------------------------------------------------------------------------------------------------------------------------------------------------------------------------------------------------------------------------------------------------------------------------------------------------------------------------------------------------------------------------------------------------------------------------------------------------------------------------------------------------------------------------------------------------------------------------------------------------------------------------------------------------------------------------------------------------------------------------------------------------------------------------------------|----|---------|
|   | 11 430 L/ (1 O K | /         | IIILKWOI L | with the state of | OL | / T V O |