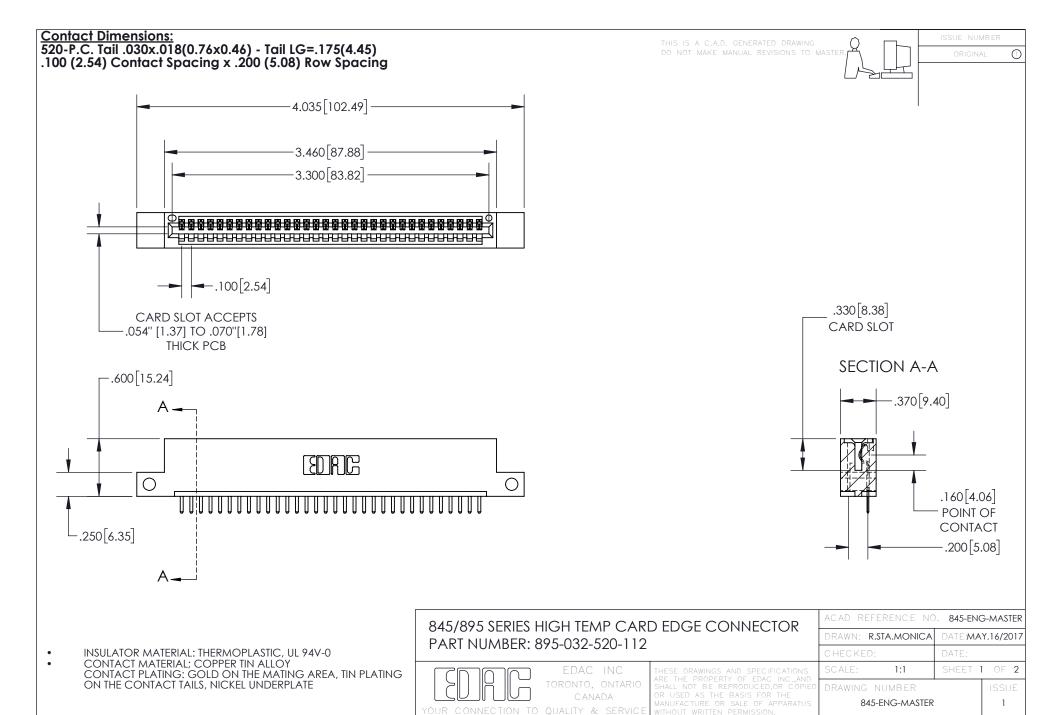

INSULATOR MATERIAL: THERMOPLASTIC POLYESTER, UL 94V-0 DAP MATERIAL AVAILABLE UPON REQUEST

**Contact Code 558** 

CONTACT MATERIAL; COPPER ALLOY CONTACT PLATING: GOLD ON THE MATING AREA, TIN PLATING ON THE CONTACT TAILS, NICKEL UNDERPLATE

## 845/895 SERIES HIGH TEMP CARD EDGE CONNECTOR CONTACT CODE 555,556,558,559,560 DIMENSIONS

YOUR CONNECTION TO QUALITY & SERVICE

Contact Code 559

|   | ACAD REFERENCE NO. 845-ENG-MASTER |                  |  |
|---|-----------------------------------|------------------|--|
|   | DRAWN: R.STA.MONICA               | DATE:MAY.16/2017 |  |
|   | CHECKED:                          | DATE:            |  |
|   | SCALE: 1:1                        | SHEET 2 OF 2     |  |
| D | DRAWING NUMBER                    | ISSUE            |  |

Contact Code 560