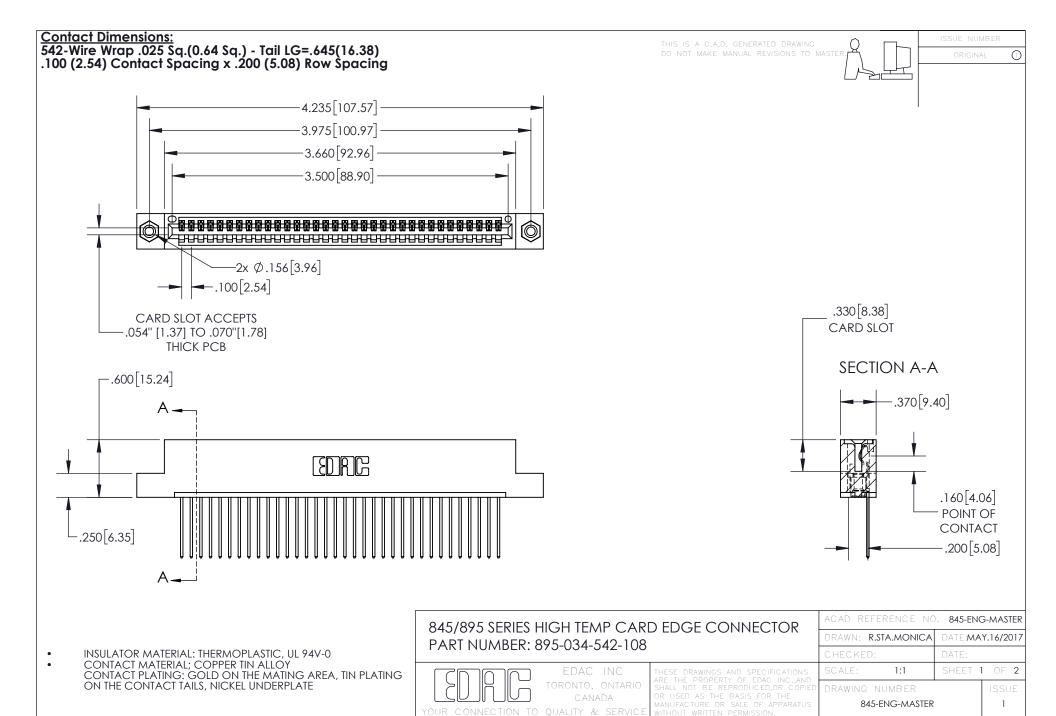

INSULATOR MATERIAL: THERMOPLASTIC POLYESTER, UL 94V-0 DAP MATERIAL AVAILABLE UPON REQUEST

**Contact Code 558** 

CONTACT MATERIAL; COPPER ALLOY CONTACT PLATING: GOLD ON THE MATING AREA, TIN PLATING ON THE CONTACT TAILS, NICKEL UNDERPLATE

## 845/895 SERIES HIGH TEMP CARD EDGE CONNECTOR CONTACT CODE 555,556,558,559,560 DIMENSIONS

YOUR CONNECTION TO QUALITY & SERVICE

Contact Code 559

|   | ACAD REFERENCE NO. 845-ENG-MASTER |                  |  |
|---|-----------------------------------|------------------|--|
|   | DRAWN: R.STA.MONICA               | DATE:MAY.16/2017 |  |
|   | CHECKED:                          | DATE:            |  |
|   | SCALE: 1:1                        | SHEET 2 OF 2     |  |
| D | DRAWING NUMBER                    | ISSUE            |  |

Contact Code 560