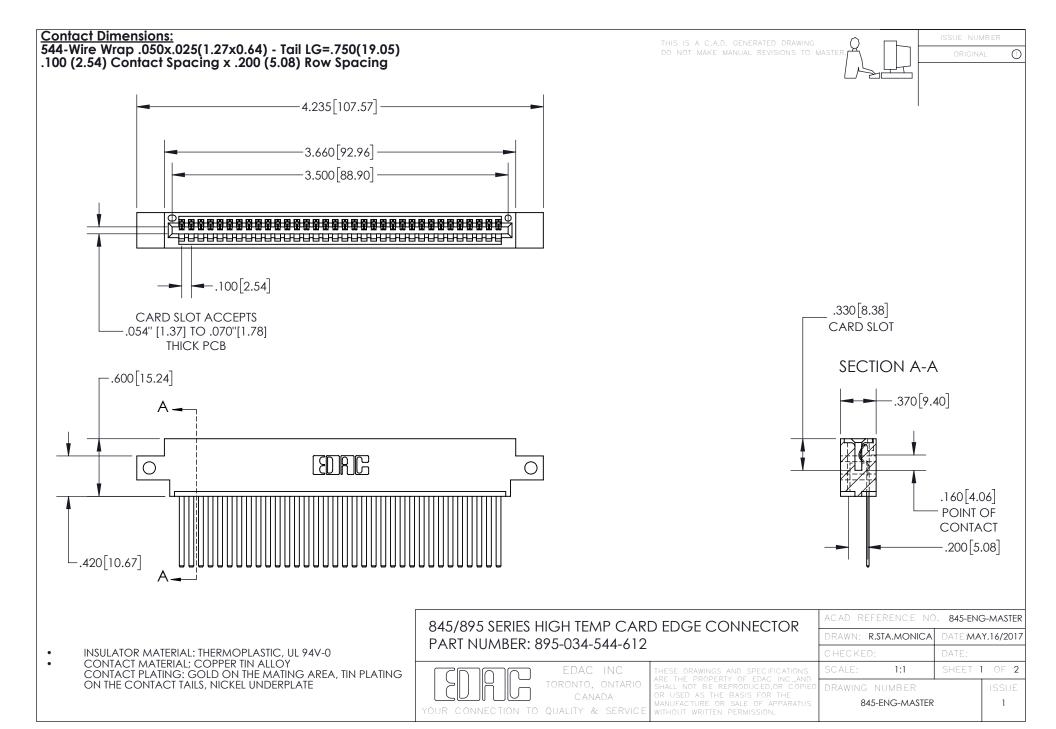

INSULATOR MATERIAL: THERMOPLASTIC POLYESTER, UL 94V-0 DAP MATERIAL AVAILABLE UPON REQUEST

**Contact Code 558** 

CONTACT MATERIAL; COPPER ALLOY CONTACT PLATING: GOLD ON THE MATING AREA, TIN PLATING ON THE CONTACT TAILS, NICKEL UNDERPLATE

## 845/895 SERIES HIGH TEMP CARD EDGE CONNECTOR CONTACT CODE 555,556,558,559,560 DIMENSIONS

YOUR CONNECTION TO QUALITY & SERVICE

Contact Code 559

|   | ACAD REFERENCE NO. 845-ENG-MASTER |                  |  |
|---|-----------------------------------|------------------|--|
|   | DRAWN: R.STA.MONICA               | DATE:MAY.16/2017 |  |
|   | CHECKED:                          | DATE:            |  |
|   | SCALE: 1:1                        | SHEET 2 OF 2     |  |
| D | DRAWING NUMBER                    | ISSUE            |  |

Contact Code 560

845-ENG-MASTER