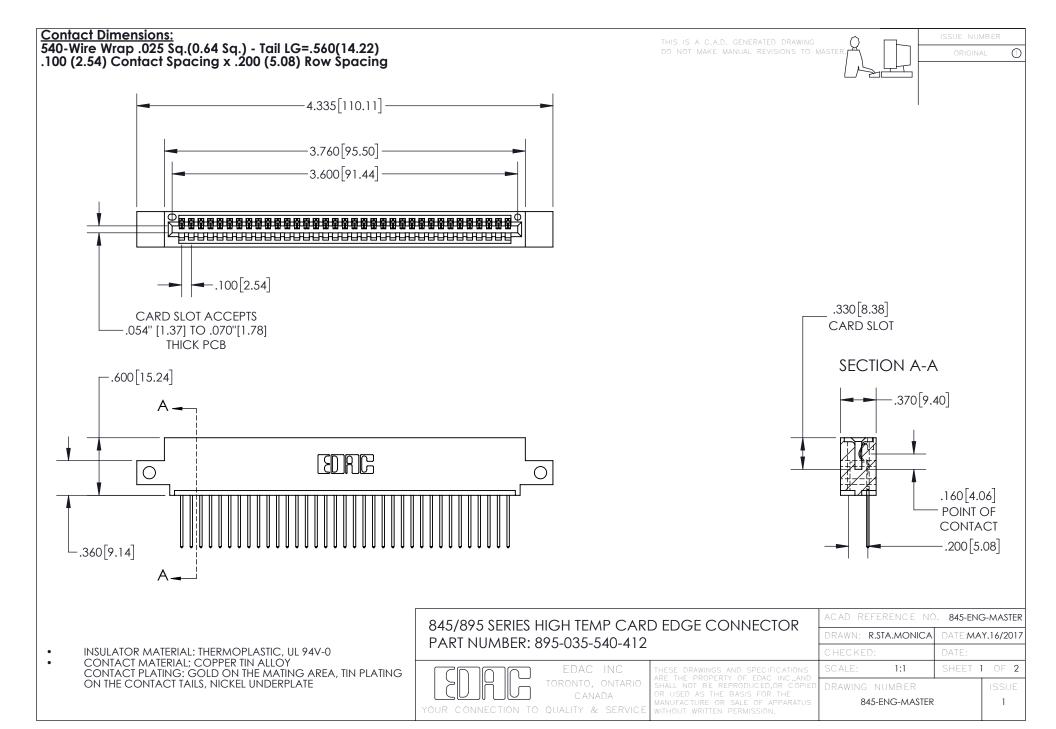

INSULATOR MATERIAL: THERMOPLASTIC POLYESTER, UL 94V-0 DAP MATERIAL AVAILABLE UPON REQUEST

**Contact Code 558** 

CONTACT MATERIAL; COPPER ALLOY CONTACT PLATING: GOLD ON THE MATING AREA, TIN PLATING ON THE CONTACT TAILS, NICKEL UNDERPLATE

## 845/895 SERIES HIGH TEMP CARD EDGE CONNECTOR CONTACT CODE 555,556,558,559,560 DIMENSIONS

YOUR CONNECTION TO QUALITY & SERVICE

Contact Code 559

|   | ACAD REFERENCE NO. 845-ENG-MASTER |                  |  |
|---|-----------------------------------|------------------|--|
|   | DRAWN: R.STA.MONICA               | DATE:MAY.16/2017 |  |
|   | CHECKED:                          | DATE:            |  |
|   | SCALE: 1:1                        | SHEET 2 OF 2     |  |
| D | DRAWING NUMBER                    | ISSUE            |  |

Contact Code 560