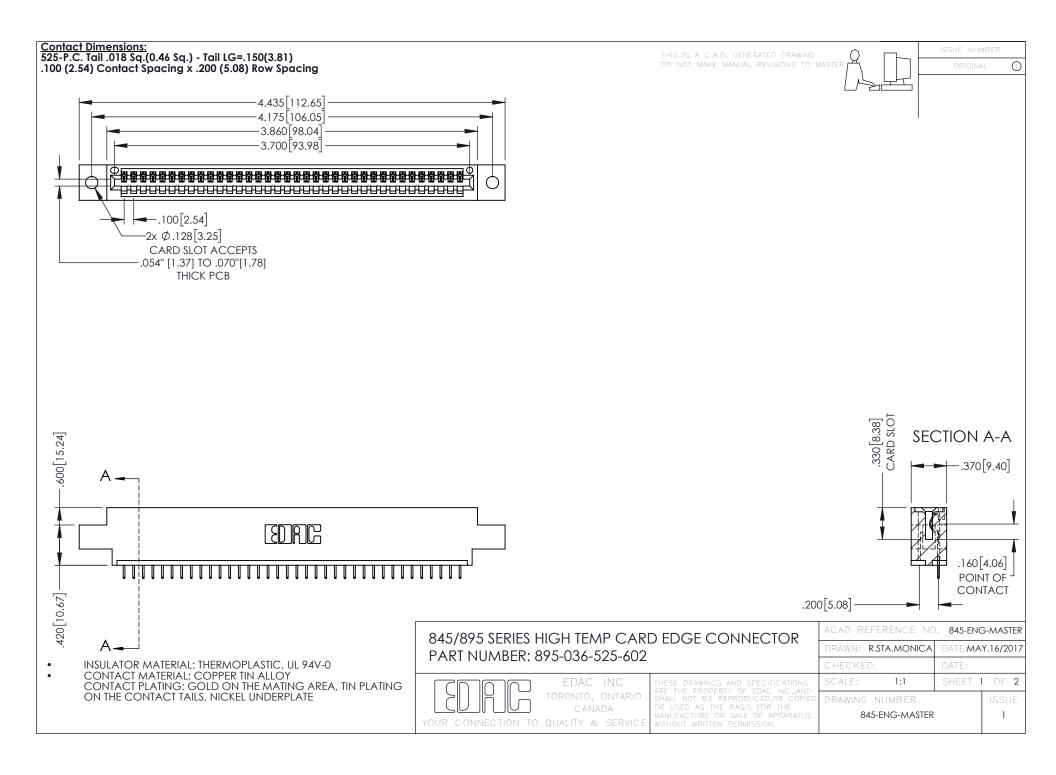

- INSULATOR MATERIAL: THERMOPLASTIC POLYESTER, UL 94V-0 DAP MATERIAL AVAILABLE UPON REQUEST
- CONTACT MATERIAL; COPPER ALLOY

**Contact Code 558** 

CONTACT PLATING: GOLD ON THE MATING AREA, TIN PLATING ON THE CONTACT TAILS, NICKEL UNDERPLATE