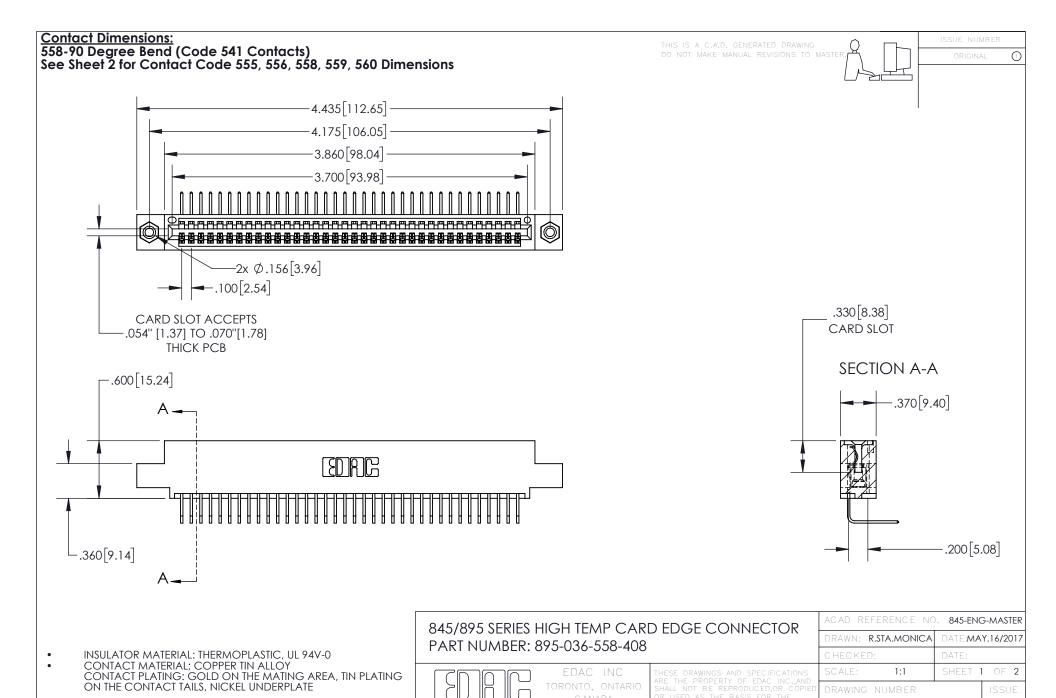

YOUR CONNECTION TO QUALITY & SERVICE

845-ENG-MASTER

- INSULATOR MATERIAL: THERMOPLASTIC POLYESTER, UL 94V-0 DAP MATERIAL AVAILABLE UPON REQUEST
- CONTACT MATERIAL; COPPER ALLOY

CONTACT PLATING: GOLD ON THE MATING AREA, TIN PLATING ON THE CONTACT TAILS, NICKEL UNDERPLATE