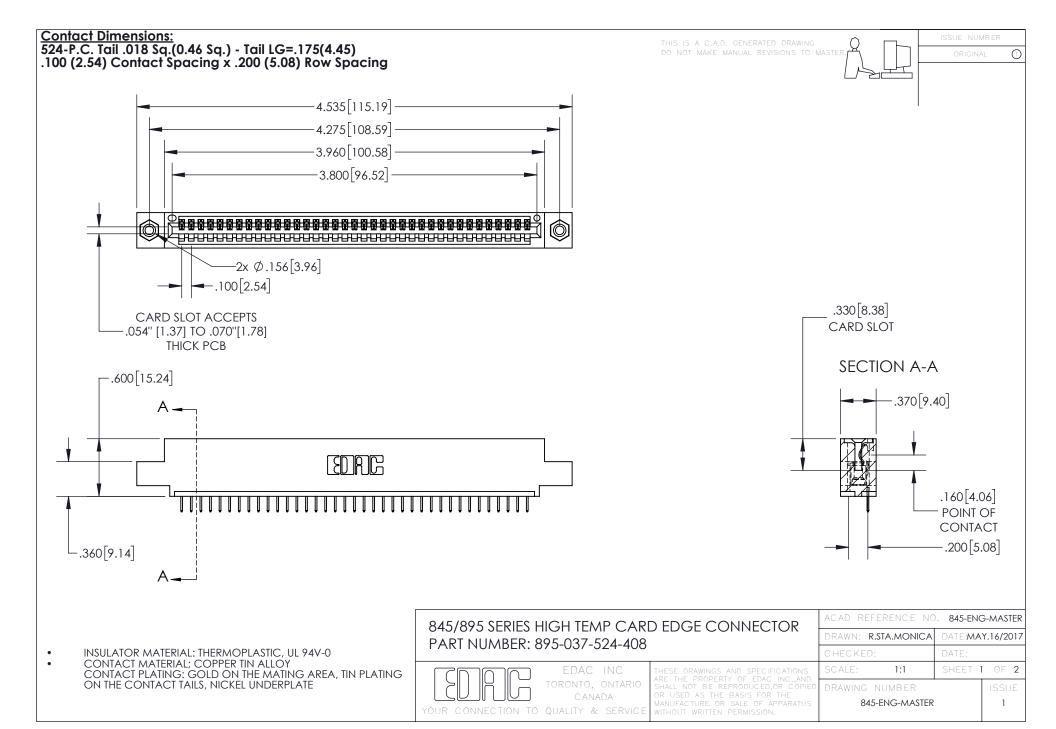

INSULATOR MATERIAL: THERMOPLASTIC POLYESTER, UL 94V-0 DAP MATERIAL AVAILABLE UPON REQUEST

**Contact Code 558** 

CONTACT MATERIAL; COPPER ALLOY CONTACT PLATING: GOLD ON THE MATING AREA, TIN PLATING ON THE CONTACT TAILS, NICKEL UNDERPLATE

## 845/895 SERIES HIGH TEMP CARD EDGE CONNECTOR CONTACT CODE 555,556,558,559,560 DIMENSIONS

YOUR CONNECTION TO QUALITY & SERVICE

Contact Code 559

|   | ACAD REFERENCE NO. 845-ENG-MASTER |                  |  |
|---|-----------------------------------|------------------|--|
|   | DRAWN: R.STA.MONICA               | DATE:MAY.16/2017 |  |
|   | CHECKED:                          | DATE:            |  |
|   | SCALE: 1:1                        | SHEET 2 OF 2     |  |
| D | DRAWING NUMBER                    | ISSUE            |  |

Contact Code 560