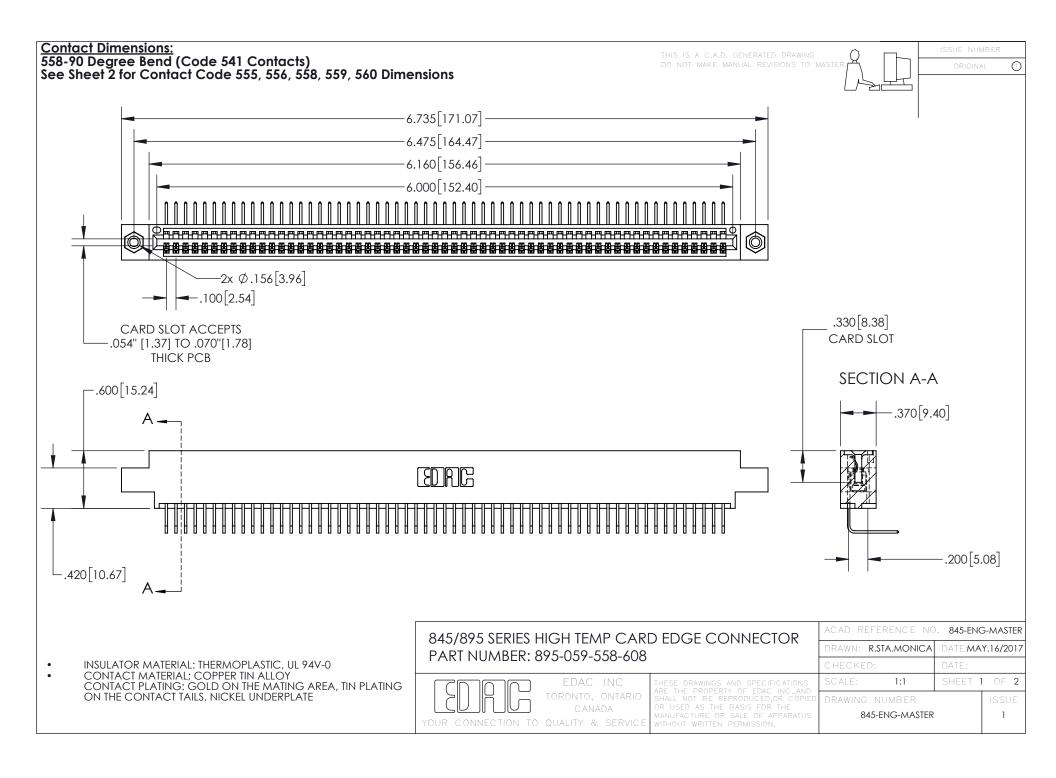

INSULATOR MATERIAL: THERMOPLASTIC POLYESTER, UL 94V-0 DAP MATERIAL AVAILABLE UPON REQUEST

**Contact Code 558** 

CONTACT MATERIAL; COPPER ALLOY CONTACT PLATING: GOLD ON THE MATING AREA, TIN PLATING ON THE CONTACT TAILS, NICKEL UNDERPLATE

## 845/895 SERIES HIGH TEMP CARD EDGE CONNECTOR CONTACT CODE 555,556,558,559,560 DIMENSIONS

YOUR CONNECTION TO QUALITY & SERVICE

Contact Code 559

|   | ACAD REFERENCE NO. 845-ENG-MASTER |                  |  |
|---|-----------------------------------|------------------|--|
|   | DRAWN: R.STA.MONICA               | DATE:MAY.16/2017 |  |
|   | CHECKED:                          | DATE:            |  |
|   | SCALE: 1:1                        | SHEET 2 OF 2     |  |
| D | DRAWING NUMBER                    | ISSUE            |  |

Contact Code 560