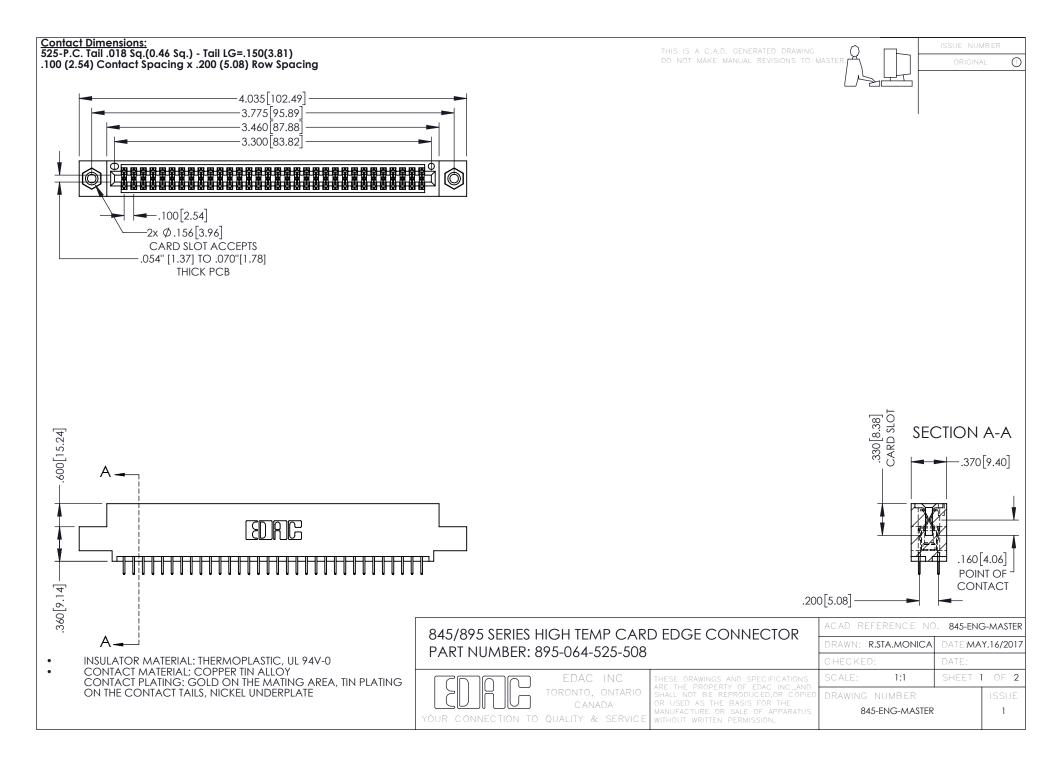

- INSULATOR MATERIAL: THERMOPLASTIC POLYESTER, UL 94V-0 DAP MATERIAL AVAILABLE UPON REQUEST
- CONTACT MATERIAL; COPPER ALLOY

**Contact Code 558** 

CONTACT PLATING: GOLD ON THE MATING AREA, TIN PLATING ON THE CONTACT TAILS, NICKEL UNDERPLATE

## 845/895 SERIES HIGH TEMP CARD EDGE CONNECTOR CONTACT CODE 555,556,558,559,560 DIMENSIONS

YOUR CONNECTION TO QUALITY & SERVICE

Contact Code 559

|   | ACAD REFERENCE NO   | . 845-ENG-MASTER |
|---|---------------------|------------------|
|   | DRAWN: R.STA.MONICA | DATE:MAY.16/2017 |
|   | CHECKED:            | DATE:            |
|   | SCALE: 1:1          | SHEET 2 OF 2     |
| D | DRAWING NUMBER      | ISSUE            |

Contact Code 560

845-ENG-MASTER