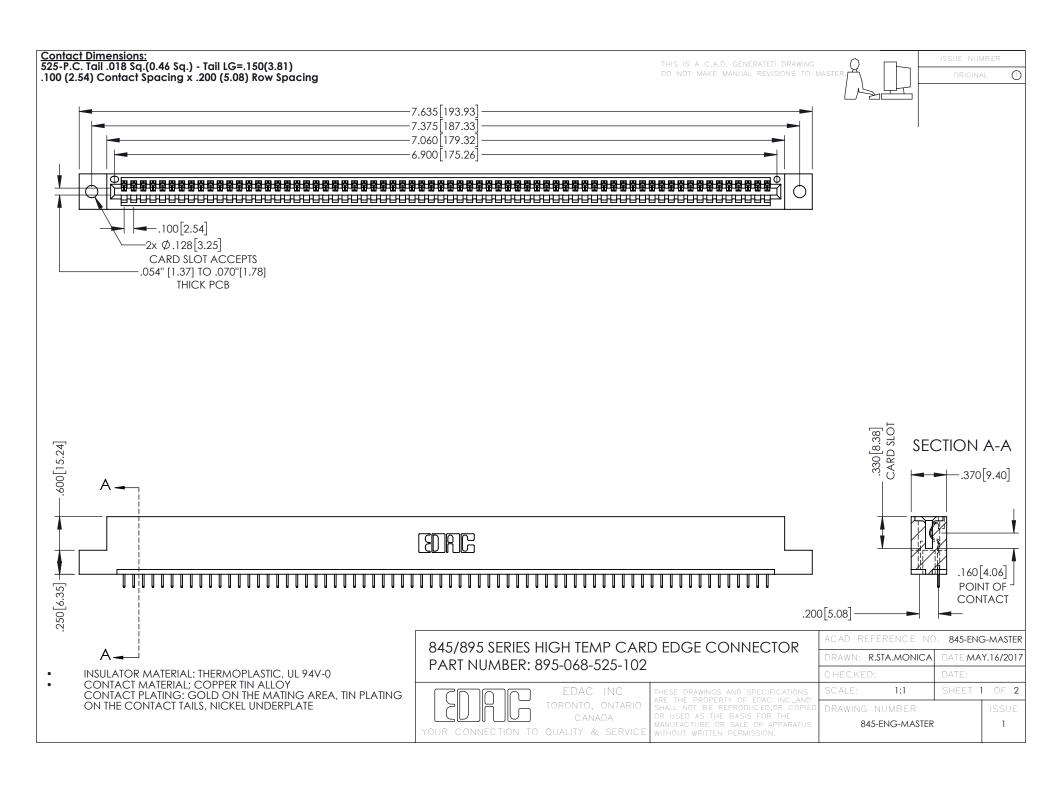

## **Contact Code 558**

## **Contact Code 559**

## Contact Code 560

INSULATOR MATERIAL: THERMOPLASTIC POLYESTER, UL 94V-0 DAP MATERIAL AVAILABLE UPON REQUEST

CONTACT MATERIAL; COPPER ALLOY CONTACT PLATING: GOLD ON THE MATING AREA, TIN PLATING ON THE CONTACT TAILS, NICKEL UNDERPLATE

845/895 SERIES HIGH TEMP CARD EDGE CONNECTOR CONTACT CODE 555,556,558,559,560 DIMENSIONS

YOUR CONNECTION TO QUALITY & SERVICE

|         | ACAD REFERENCE N    | 0. 845-ENG-MASTER |
|---------|---------------------|-------------------|
|         | DRAWN: R.STA.MONICA | DATE:MAY.16/2017  |
|         | CHECKED:            | DATE:             |
| D<br>ED | SCALE: 1:1          | SHEET 2 OF 2      |
|         | DRAWING NUMBER      | ISSUE             |

845-ENG-MASTER