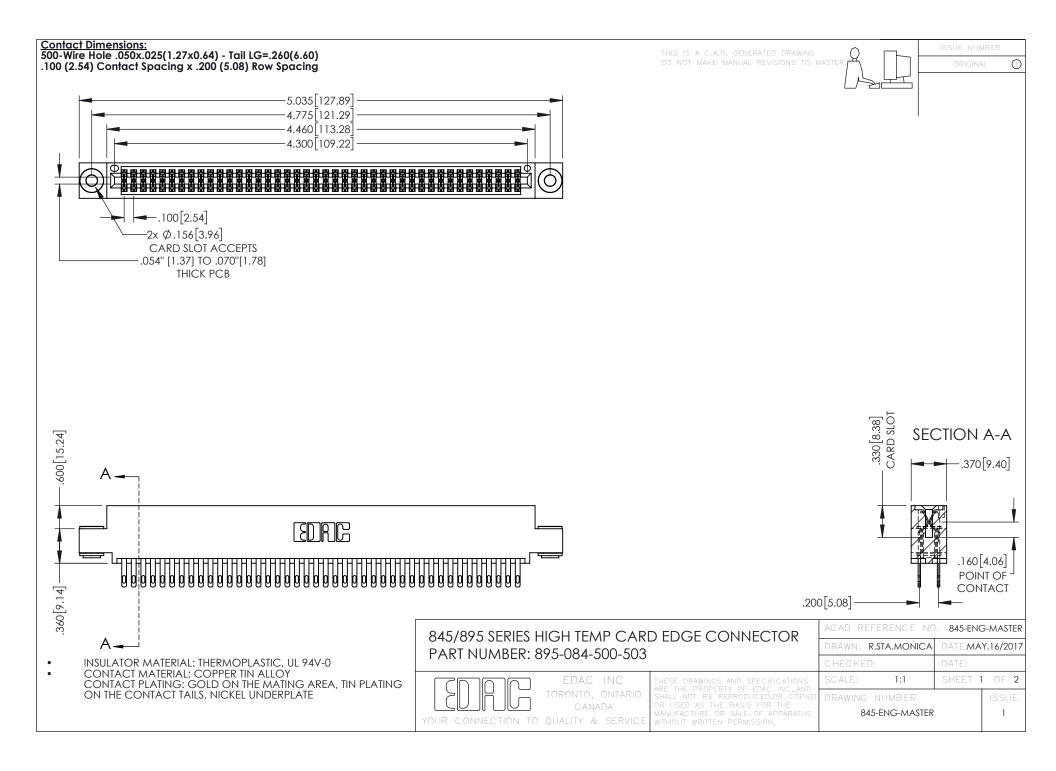

845/895 SERIES HIGH TEMP CARD EDGE CONNECTOR CONTACT CODE 555,556,558,559,560 DIMENSIONS

YOUR CONNECTION TO QUALITY & SERVICE

|    | ACAD REFERENCE NO. 845-ENG-MASTER |     |                  |        |
|----|-----------------------------------|-----|------------------|--------|
|    | DRAWN: R.STA.MONICA               |     | DATE:MAY.16/2017 |        |
|    | CHECKED:                          |     | DATE:            |        |
| ED | SCALE:                            | 1:1 | SHEET            | 2 OF 2 |
|    | DRAWING NUMBER                    |     | ISSUE            |        |