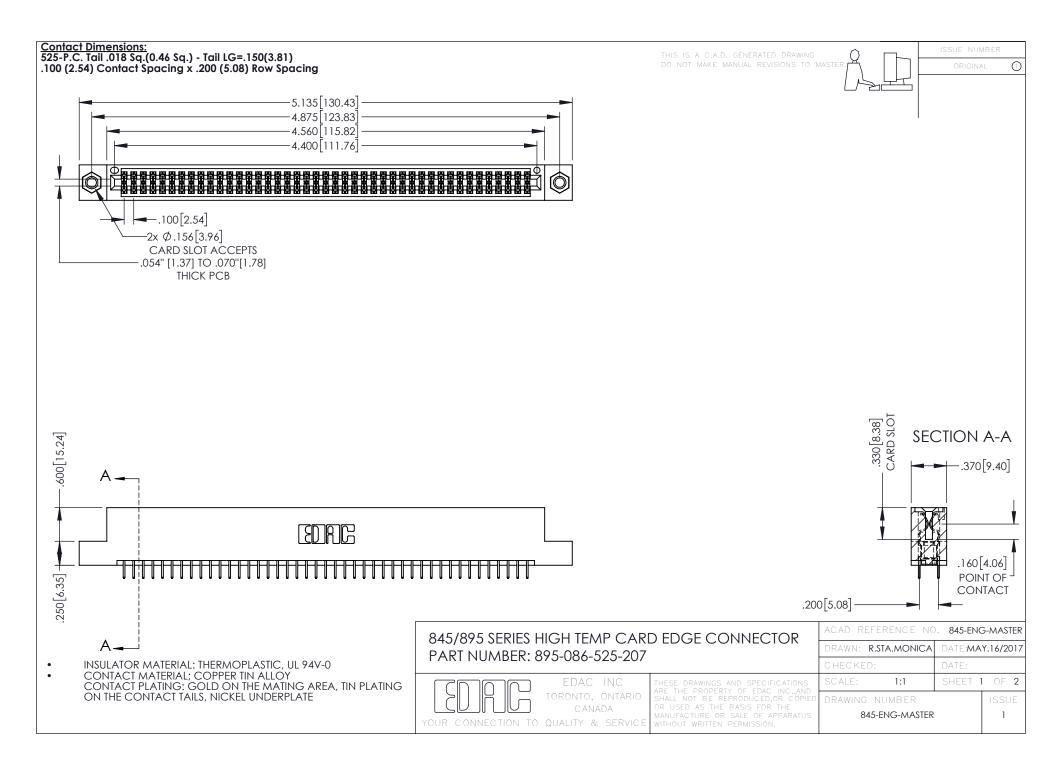

- INSULATOR MATERIAL: THERMOPLASTIC POLYESTER, UL 94V-0 DAP MATERIAL AVAILABLE UPON REQUEST
- CONTACT MATERIAL; COPPER ALLOY

**Contact Code 558** 

CONTACT PLATING: GOLD ON THE MATING AREA, TIN PLATING ON THE CONTACT TAILS, NICKEL UNDERPLATE

## 845/895 SERIES HIGH TEMP CARD EDGE CONNECTOR CONTACT CODE 555,556,558,559,560 DIMENSIONS

YOUR CONNECTION TO QUALITY & SERVICE

Contact Code 559

|   | ACAD REFERENCE NO   | . 845-ENG-MASTER |
|---|---------------------|------------------|
|   | DRAWN: R.STA.MONICA | DATE:MAY.16/2017 |
|   | CHECKED:            | DATE:            |
|   | SCALE: 1:1          | SHEET 2 OF 2     |
| D | DRAWING NUMBER      | ISSUE            |

Contact Code 560

845-ENG-MASTER