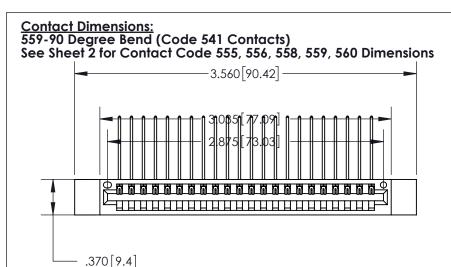

THIS IS A C.A.D. GENERATED DRAWING DO NOT MAKE MANUAL REVISIONS TO MASTER.

Card Slot Accepts .054 [1.37] to .070 [1.78] Thick P.C. Board

.330 [8.38] Card Slot .160 [4.07] Point of Contact — ISSUE NUMBER ORIGINAL

INSULATOR MATERIAL: THERMOPLASTIC POLYESTER, UL 94V-0 CONTACT MATERIAL; COPPER, NICKEL, TIN ALLOY CA-725

CONTACT PLATING: GOLD ON THE MATING AREA, TIN-LEAD

ON THE CONTACT TAILS, NICKEL UNDERPLATE

846/896 SERIES HIGH TEMP CARD EDGE CONNECTOR PART NUMBER: 896-022-559-612