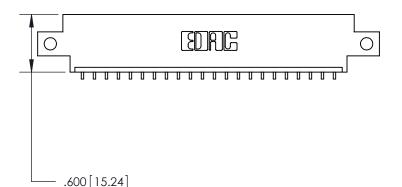

THIS IS A C.A.D. GENERATED DRAWING DO NOT MAKE MANUAL REVISIONS TO MASTER.

ISSUE NUMBER

.165[4.19]

.375 [9.54]

ORIGINAL

1

.060 [1.52] .125(3.18) to .210(5.33) **Outside Tails** .125(3.18) to .210(5.33) **Outside Tails** 