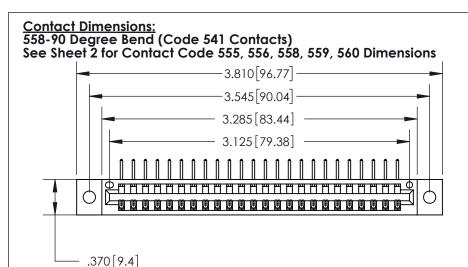

THIS IS A C.A.D. GENERATED DRAWING DO NOT MAKE MANUAL REVISIONS TO MASTER.

ISSUE NUMBER ORIGINAL

.600 [15.24]

INSULATOR MATERIAL: THERMOPLASTIC POLYESTER, UL 94V-0 CONTACT MATERIAL; COPPER, NICKEL, TIN ALLOY CA-725 CONTACT PLATING: GOLD ON THE MATING AREA, TIN-LEAD

ON THE CONTACT TAILS, NICKEL UNDERPLATE

846/896 SERIES HIGH TEMP CARD EDGE CONNECTOR PART NUMBER: 896-024-558-602

YOUR CONNECTION TO QUALITY & SERVICE

**EDAC INC** TORONTO, ONTARIO CANADA

THESE DRAWINGS AND SPECIFICATIONS ARE THE PROPERTY OF EDAC INC., AND SHALL NOT BE REPRODUCED, OR COPIED OR USED AS THE BASIS FOR THE MANUFACTURE OR SALE OF APPARATUS WITHOUT WRITTEN PERMISSION.

| ACAD REFERENCE NO. | 846-ENG-MASTER   |
|--------------------|------------------|
| DRAWN: J.LEE       | DATE: APR. 22/09 |
| CHECKED:           | DATE:            |
| SCALE: 1:1         | SHEET 1 OF 2     |
| DRAWING NUMBER     | ISSUE            |
| 846-ENG-MASTER     | 1                |
|                    |                  |