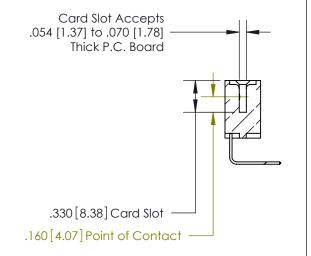

**Contact Code 558** 

## 846/896 SERIES HIGH TEMP CARD EDGE CONNECTOR CONTACT CODE 555,556,558,559,560 DIMENSIONS

.150 [3.81]

YOUR CONNECTION TO QUALITY & SERVICE

**Contact Code 559** 

**EDAC INC** TORONTO, ONTARIO CANADA

THESE DRAWINGS AND SPECIFICATIONS ARE THE PROPERTY OF EDAC INC.,AND SHALL NOT BE REPRODUCED, OR COPIED OR USED AS THE BASIS FOR THE MANUFACTURE OR SALE OF APPARATUS WITHOUT WRITTEN PERMISSION.