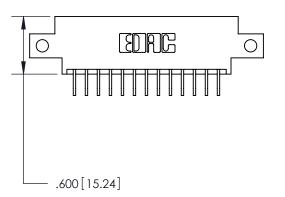

THIS IS A C.A.D. GENERATED DRAWING DO NOT MAKE MANUAL REVISIONS TO MASTER.

ISSUE NUMBER ORIGINAL

846/896 SERIES HIGH TEMP CARD EDGE CONNECTOR PART NUMBER: 896-026-559-812

**EDAC INC** TORONTO, ONTARIO CANADA

THIS IS A C.A.D. GENERATED DRAWING DO NOT MAKE MANUAL REVISIONS TO MASTER.

ISSUE NUMBER

.165[4.19]

.375 [9.54]

ORIGINAL

1

.060 [1.52] .125(3.18) to .210(5.33) **Outside Tails** .125(3.18) to .210(5.33) **Outside Tails** 