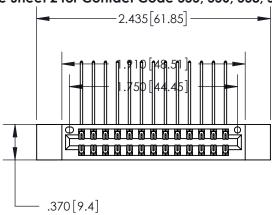

<u>Contact Dimensions:</u>
559-90 Degree Bend (Code 541 Contacts)
See Sheet 2 for Contact Code 555, 556, 558, 559, 560 Dimensions

INSULATOR MATERIAL: THERMOPLASTIC POLYESTER, UL 94V-0 CONTACT MATERIAL; COPPER, NICKEL, TIN ALLOY CA-725 CONTACT PLATING: GOLD ON THE MATING AREA, TIN-LEAD ON THE CONTACT TAILS, NICKEL UNDERPLATE

THIS IS A C.A.D. GENERATED DRAWING DO NOT MAKE MANUAL REVISIONS TO MASTER.

ISSUE NUMBER ORIGINAL

846/896 SERIES HIGH TEMP CARD EDGE CONNECTOR PART NUMBER: 896-026-559-812

**EDAC INC** TORONTO, ONTARIO CANADA