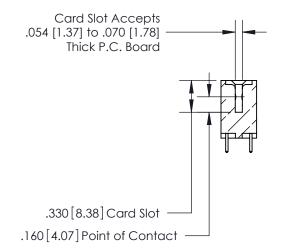

ISSUE NUMBER

.165[4.19]

.375 [9.54]

ORIGINAL

1

.060 [1.52] .125(3.18) to .210(5.33) **Outside Tails** .125(3.18) to .210(5.33) **Outside Tails** 

**Contact Code 560** 

INSULATOR MATERIAL: THERMOPLASTIC POLYESTER, UL 94V-0 CONTACT MATERIAL; COPPER, NICKEL, TIN ALLOY CA-725 CONTACT PLATING: GOLD ON THE MATING AREA, TIN-LEAD ON THE CONTACT TAILS, NICKEL UNDERPLATE

**Contact Code 558** 

## 846/896 SERIES HIGH TEMP CARD EDGE CONNECTOR CONTACT CODE 555,556,558,559,560 DIMENSIONS

.150 [3.81]

YOUR CONNECTION TO QUALITY & SERVICE

**Contact Code 559** 

**EDAC INC** TORONTO, ONTARIO CANADA

THESE DRAWINGS AND SPECIFICATIONS ARE THE PROPERTY OF EDAC INC.,AND SHALL NOT BE REPRODUCED, OR COPIED OR USED AS THE BASIS FOR THE MANUFACTURE OR SALE OF APPARATUS WITHOUT WRITTEN PERMISSION.