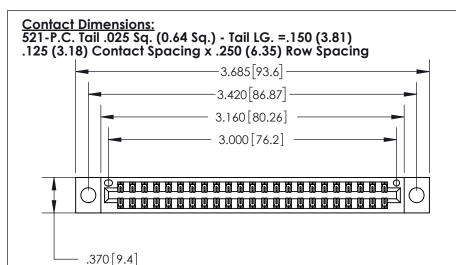

INSULATOR MATERIAL: THERMOPLASTIC POLYESTER, UL 94V-0 CONTACT MATERIAL; COPPER, NICKEL, TIN ALLOY CA-725

CONTACT PLATING: GOLD ON THE MATING AREA, TIN-LEAD

ON THE CONTACT TAILS, NICKEL UNDERPLATE

THIS IS A C.A.D. GENERATED DRAWING DO NOT MAKE MANUAL REVISIONS TO MASTER.

ISSUE NUMBER ORIGINAL

846/896 SERIES HIGH TEMP CARD EDGE CONNECTOR PART NUMBER: 896-046-521-204

YOUR CONNECTION TO QUALITY & SERVICE

**EDAC INC** TORONTO, ONTARIO CANADA

THESE DRAWINGS AND SPECIFICATIONS ARE THE PROPERTY OF EDAC INC.,AND SHALL NOT BE REPRODUCED, OR COPIED OR USED AS THE BASIS FOR THE MANUFACTURE OR SALE OF APPARATUS WITHOUT WRITTEN PERMISSION.