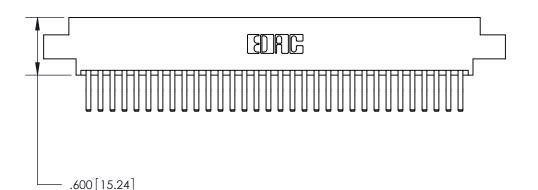

THIS IS A C.A.D. GENERATED DRAWING DO NOT MAKE MANUAL REVISIONS TO MASTER.

ORIGINAL

Card Slot Accepts .054 [1.37] to .070 [1.78] Thick P.C. Board .330 [8.38] Card Slot .160 [4.07] Point of Contact -

INSULATOR MATERIAL: THERMOPLASTIC POLYESTER, UL 94V-0 CONTACT MATERIAL; COPPER, NICKEL, TIN ALLOY CA-725 CONTACT PLATING: GOLD ON THE MATING AREA, TIN-LEAD

- .370[9.4]

ON THE CONTACT TAILS, NICKEL UNDERPLATE

## 846/896 SERIES HIGH TEMP CARD EDGE CONNECTOR PART NUMBER: 896-064-560-802

YOUR CONNECTION TO QUALITY & SERVICE

**EDAC INC** TORONTO, ONTARIO CANADA

THESE DRAWINGS AND SPECIFICATIONS ARE THE PROPERTY OF EDAC INC.,AND SHALL NOT BE REPRODUCED, OR COPIED OR USED AS THE BASIS FOR THE MANUFACTURE OR SALE OF APPARATUS WITHOUT WRITTEN PERMISSION.