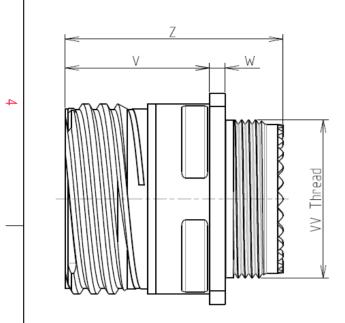

## CHARACTERISTICS

ω

-Standard : Based on MIL-DTL-38999 Series III

|          | -Stanuaru . Daseu on r                | MIL-DIF-20333 Selles III     |             |   |    |   | I               | BIII                               | Nonina                    |              |         |          |      |
|----------|---------------------------------------|------------------------------|-------------|---|----|---|-----------------|------------------------------------|---------------------------|--------------|---------|----------|------|
| $\frown$ |                                       | : Aluminium                  |             |   |    |   |                 | Р                                  | 3.25±0.2                  |              |         |          |      |
|          |                                       |                              |             |   |    |   |                 | РР                                 | 4.93±0.2                  |              |         |          |      |
|          | -Shell Plating                        | : Nickel                     |             |   |    |   |                 | R1                                 | 26.97                     | _            |         |          |      |
|          | -Insulator                            | : Thermoplastic              |             |   |    |   |                 | R2                                 | 24.61                     | _            |         |          | th   |
|          | -Contacts                             | : Copper Alloy               |             |   |    |   |                 | S<br>V                             | 33.3±0.3<br>20.83+0/-1.25 | -            |         |          |      |
|          | -Seals & Grommet                      | : Silicon Elastomer          |             |   |    |   |                 | W                                  | 20.83+0/-1.23             | -            |         |          |      |
| $\sim$   | -Contact Plating                      | : Gold over copper Alloy 0.8 | 3µm minimun | า |    |   |                 | Z                                  | 31.5 Max                  | -            |         |          |      |
|          | -Durability                           | : 500 Mating cycles          |             |   |    |   |                 | VV THREAD                          | M25x1-6g                  |              | Γ       |          |      |
|          |                                       | u contacts and Accessories   |             |   |    |   |                 |                                    |                           |              |         |          |      |
|          |                                       |                              |             |   |    |   |                 |                                    |                           |              |         |          |      |
|          | -Temperature Range                    | : -65°C to +200°C            |             |   |    |   |                 |                                    |                           |              | В       | 10-04-17 | Drav |
|          | -Salt Spray                           | : 48 hours                   |             |   |    |   |                 |                                    |                           |              |         |          |      |
|          | -Mass                                 | : 44.91 g ± 10%              |             |   |    |   |                 |                                    |                           |              | ISS     | DATE     | La   |
|          |                                       |                              |             |   |    |   |                 |                                    |                           |              | Design  | ied By:  |      |
|          |                                       |                              |             |   |    |   |                 |                                    |                           |              |         | TITLE    |      |
|          |                                       |                              |             |   |    |   |                 |                                    |                           |              |         | IIILE    |      |
|          | BASIC SERIES:                         | 8D 0                         | - 17        | F | 75 | в | l c             |                                    |                           |              | SC/     | ALE      |      |
|          |                                       |                              |             |   |    |   |                 |                                    |                           |              |         |          |      |
|          | SHELL TYPE : Square                   | Flange Receptacle            |             |   |    |   |                 |                                    |                           |              |         | A        |      |
|          | CONTACT TYPE : Standard Crimp Contact |                              |             |   |    |   | ORIENTATION : C |                                    |                           | SOURIAU      |         |          |      |
|          | SHELL SIZE : 17                       |                              |             |   |    |   |                 | CONTACT TYPE : SOCKET(500 Matings) |                           |              | JOURIAC |          | '    |
|          | PLATING : F =                         | Nickel                       |             |   |    | L |                 |                                    | CONTACTIA                 | YOUT : 17-75 | FOR     | MAT      |      |
|          |                                       |                              |             |   |    |   |                 |                                    |                           |              | Δ       | .3       |      |
| l        |                                       |                              |             |   |    |   |                 |                                    |                           |              |         | <u> </u> |      |
|          | Н                                     | G                            |             |   |    | F |                 |                                    | E                         | /            | D       |          |      |
|          |                                       |                              |             |   |    |   |                 |                                    | \                         | /            |         |          |      |