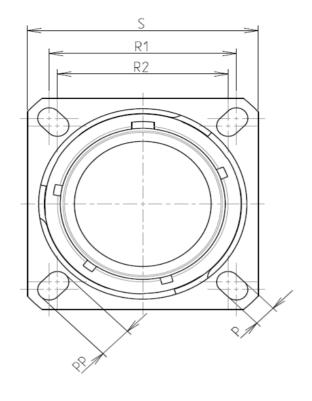

## CHARACTERISTICS

ω

-Standard : Based on MIL-DTL-38999 Series III

|          | -Stanuaru . Daseu on r                | MIL-DIF-20333 Selles III     |             |   |    |   | I               | BIII                               | Nonina                    |              |         |          |      |
|----------|---------------------------------------|------------------------------|-------------|---|----|---|-----------------|------------------------------------|---------------------------|--------------|---------|----------|------|
| $\frown$ |                                       | : Aluminium                  |             |   |    |   |                 | Р                                  | 3.25±0.2                  |              |         |          |      |
|          |                                       |                              |             |   |    |   |                 | РР                                 | 4.93±0.2                  |              |         |          |      |
|          | -Shell Plating                        | : Nickel                     |             |   |    |   |                 | R1                                 | 26.97                     | _            |         |          |      |
|          | -Insulator                            | : Thermoplastic              |             |   |    |   |                 | R2                                 | 24.61                     | _            |         |          | th   |
|          | -Contacts                             | : Copper Alloy               |             |   |    |   |                 | S<br>V                             | 33.3±0.3<br>20.83+0/-1.25 | -            |         |          |      |
|          | -Seals & Grommet                      | : Silicon Elastomer          |             |   |    |   |                 | W                                  | 20.83+0/-1.23             | -            |         |          |      |
| $\sim$   | -Contact Plating                      | : Gold over copper Alloy 0.8 | 3µm minimun | า |    |   |                 | Z                                  | 31.5 Max                  | -            |         |          |      |
|          | -Durability                           | : 500 Mating cycles          |             |   |    |   |                 | VV THREAD                          | M25x1-6g                  |              | Γ       |          |      |
|          |                                       | u contacts and Accessories   |             |   |    |   |                 |                                    |                           |              |         |          |      |
|          |                                       |                              |             |   |    |   |                 |                                    |                           |              |         |          |      |
|          | -Temperature Range                    | : -65°C to +200°C            |             |   |    |   |                 |                                    |                           |              | В       | 10-04-17 | Drav |
|          | -Salt Spray                           | : 48 hours                   |             |   |    |   |                 |                                    |                           |              |         |          |      |
|          | -Mass                                 | : 44.91 g ± 10%              |             |   |    |   |                 |                                    |                           |              | ISS     | DATE     | La   |
|          |                                       |                              |             |   |    |   |                 |                                    |                           |              | Design  | ied By:  |      |
|          |                                       |                              |             |   |    |   |                 |                                    |                           |              |         | TITLE    |      |
|          |                                       |                              |             |   |    |   |                 |                                    |                           |              |         | IIILE    |      |
|          | BASIC SERIES:                         | 8D 0                         | - 17        | F | 75 | в | l c             |                                    |                           |              | SC/     | ALE      |      |
|          |                                       |                              |             |   |    |   |                 |                                    |                           |              |         |          |      |
|          | SHELL TYPE : Square                   | Flange Receptacle            |             |   |    |   |                 |                                    |                           |              |         | A        |      |
|          | CONTACT TYPE : Standard Crimp Contact |                              |             |   |    |   | ORIENTATION : C |                                    |                           | SOURIAU      |         |          |      |
|          | SHELL SIZE : 17                       |                              |             |   |    |   |                 | CONTACT TYPE : SOCKET(500 Matings) |                           |              | JOURIAC |          | '    |
|          | PLATING : F =                         | Nickel                       |             |   |    | L |                 |                                    | CONTACTIA                 | YOUT : 17-75 | FOR     | MAT      |      |
|          |                                       |                              |             |   |    |   |                 |                                    |                           |              | Δ       | .3       |      |
| l        |                                       |                              |             |   |    |   |                 |                                    |                           |              |         | <u> </u> |      |
|          | Н                                     | G                            |             |   |    | F |                 |                                    | E                         | /            | D       |          |      |
|          |                                       |                              |             |   |    |   |                 |                                    | \                         | /            |         |          |      |