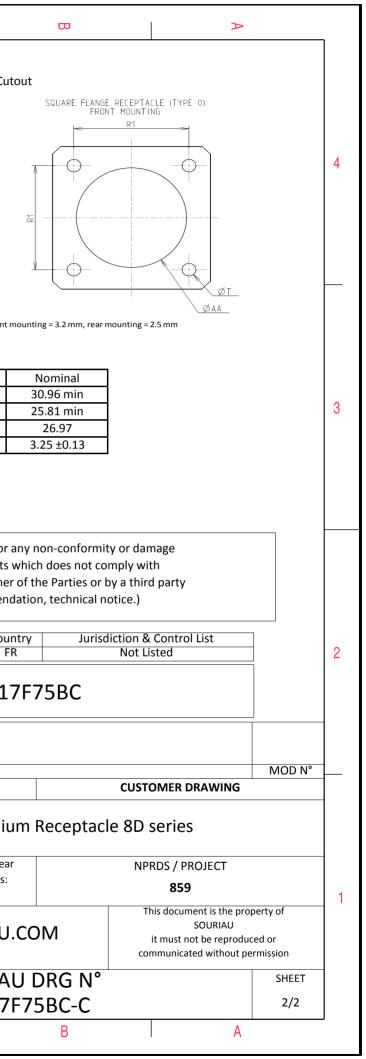

| ſ |               | ۵<br>ا                                         | н <b>г</b> | m | D                                                                                                                                                                                                                                                                                                                                                                                                                                                                                                                                                                                                                                                                                                                                                                                                                                                                                                                                                                                                                                                                                                                                                                                                                                                                                                                                                                                                                                                                                                                                                                                                                                                                                                                                                                                                                                                                                                                                                                                                                                                                                                                              | 0                                                                           |                              |
|---|---------------|------------------------------------------------|------------|---|--------------------------------------------------------------------------------------------------------------------------------------------------------------------------------------------------------------------------------------------------------------------------------------------------------------------------------------------------------------------------------------------------------------------------------------------------------------------------------------------------------------------------------------------------------------------------------------------------------------------------------------------------------------------------------------------------------------------------------------------------------------------------------------------------------------------------------------------------------------------------------------------------------------------------------------------------------------------------------------------------------------------------------------------------------------------------------------------------------------------------------------------------------------------------------------------------------------------------------------------------------------------------------------------------------------------------------------------------------------------------------------------------------------------------------------------------------------------------------------------------------------------------------------------------------------------------------------------------------------------------------------------------------------------------------------------------------------------------------------------------------------------------------------------------------------------------------------------------------------------------------------------------------------------------------------------------------------------------------------------------------------------------------------------------------------------------------------------------------------------------------|-----------------------------------------------------------------------------|------------------------------|
|   |               | Contact Layout                                 |            |   |                                                                                                                                                                                                                                                                                                                                                                                                                                                                                                                                                                                                                                                                                                                                                                                                                                                                                                                                                                                                                                                                                                                                                                                                                                                                                                                                                                                                                                                                                                                                                                                                                                                                                                                                                                                                                                                                                                                                                                                                                                                                                                                                |                                                                             | anel Cuto                    |
| 4 |               | 75                                             |            |   | The second secon | SQUARE FLANGE RECEPTACLE (TYPE 0)<br>REAR MOUNTING                          |                              |
|   | Ctc<br>A<br>B | 2#8 Triax<br>17-75<br>X Y<br>0 4.75<br>0 -4.75 |            |   | ¥                                                                                                                                                                                                                                                                                                                                                                                                                                                                                                                                                                                                                                                                                                                                                                                                                                                                                                                                                                                                                                                                                                                                                                                                                                                                                                                                                                                                                                                                                                                                                                                                                                                                                                                                                                                                                                                                                                                                                                                                                                                                                                                              | Max. thickness panel for receptacle: Type                                   | Ø⊺<br>pe 0: front m          |
| ى | В             | 0 -4.75                                        |            |   |                                                                                                                                                                                                                                                                                                                                                                                                                                                                                                                                                                                                                                                                                                                                                                                                                                                                                                                                                                                                                                                                                                                                                                                                                                                                                                                                                                                                                                                                                                                                                                                                                                                                                                                                                                                                                                                                                                                                                                                                                                                                                                                                | Dim<br>ØA<br>ØAA<br>R1<br>ØT                                                |                              |
|   | ŀ             |                                                |            |   |                                                                                                                                                                                                                                                                                                                                                                                                                                                                                                                                                                                                                                                                                                                                                                                                                                                                                                                                                                                                                                                                                                                                                                                                                                                                                                                                                                                                                                                                                                                                                                                                                                                                                                                                                                                                                                                                                                                                                                                                                                                                                                                                | SOURIAU shall not be lia                                                    |                              |
| N |               |                                                |            |   |                                                                                                                                                                                                                                                                                                                                                                                                                                                                                                                                                                                                                                                                                                                                                                                                                                                                                                                                                                                                                                                                                                                                                                                                                                                                                                                                                                                                                                                                                                                                                                                                                                                                                                                                                                                                                                                                                                                                                                                                                                                                                                                                | due to a use of the Pr<br>the Specifications issued b<br>(professional reco | oy either                    |
|   |               |                                                |            |   | B 10-04                                                                                                                                                                                                                                                                                                                                                                                                                                                                                                                                                                                                                                                                                                                                                                                                                                                                                                                                                                                                                                                                                                                                                                                                                                                                                                                                                                                                                                                                                                                                                                                                                                                                                                                                                                                                                                                                                                                                                                                                                                                                                                                        | -17 Drawing Update                                                          | D017                         |
|   |               |                                                |            |   | ISS DAT<br>Designed By:<br>TITLE                                                                                                                                                                                                                                                                                                                                                                                                                                                                                                                                                                                                                                                                                                                                                                                                                                                                                                                                                                                                                                                                                                                                                                                                                                                                                                                                                                                                                                                                                                                                                                                                                                                                                                                                                                                                                                                                                                                                                                                                                                                                                               | Date:                                                                       | ıminiu                       |
| - |               |                                                |            |   | SCALE<br>NA                                                                                                                                                                                                                                                                                                                                                                                                                                                                                                                                                                                                                                                                                                                                                                                                                                                                                                                                                                                                                                                                                                                                                                                                                                                                                                                                                                                                                                                                                                                                                                                                                                                                                                                                                                                                                                                                                                                                                                                                                                                                                                                    |                                                                             | eral linear<br>erances:<br>± |
|   |               |                                                |            |   | FORMAT<br>A3                                                                                                                                                                                                                                                                                                                                                                                                                                                                                                                                                                                                                                                                                                                                                                                                                                                                                                                                                                                                                                                                                                                                                                                                                                                                                                                                                                                                                                                                                                                                                                                                                                                                                                                                                                                                                                                                                                                                                                                                                                                                                                                   | SOL                                                                         | RIAU.<br>JRIAU<br>0017F      |
| l | Н             | G                                              | F          | E | D                                                                                                                                                                                                                                                                                                                                                                                                                                                                                                                                                                                                                                                                                                                                                                                                                                                                                                                                                                                                                                                                                                                                                                                                                                                                                                                                                                                                                                                                                                                                                                                                                                                                                                                                                                                                                                                                                                                                                                                                                                                                                                                              | C                                                                           |                              |