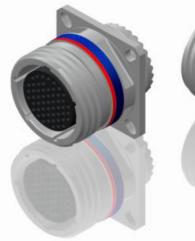

## CHARACTERISTICS

ω

-Standard : Based on MIL-DTL-38999 Series III

|          | -Stanuaru . Daseu on r                | MIL-DIF-20333 Selles III     |             |   |    |   | I               | BIII                               | Nonina                    |              |         |          |      |
|----------|---------------------------------------|------------------------------|-------------|---|----|---|-----------------|------------------------------------|---------------------------|--------------|---------|----------|------|
| $\frown$ |                                       | : Aluminium                  |             |   |    |   |                 | Р                                  | 3.25±0.2                  |              |         |          |      |
|          |                                       |                              |             |   |    |   |                 | РР                                 | 4.93±0.2                  |              |         |          |      |
|          | -Shell Plating                        | : Nickel                     |             |   |    |   |                 | R1                                 | 26.97                     | _            |         |          |      |
|          | -Insulator                            | : Thermoplastic              |             |   |    |   |                 | R2                                 | 24.61                     | _            |         |          | th   |
|          | -Contacts                             | : Copper Alloy               |             |   |    |   |                 | S<br>V                             | 33.3±0.3<br>20.83+0/-1.25 | -            |         |          |      |
|          | -Seals & Grommet                      | : Silicon Elastomer          |             |   |    |   |                 | W                                  | 20.83+0/-1.23             | -            |         |          |      |
| $\sim$   | -Contact Plating                      | : Gold over copper Alloy 0.8 | 3µm minimun | า |    |   |                 | Z                                  | 31.5 Max                  | -            |         |          |      |
|          | -Durability                           | : 500 Mating cycles          |             |   |    |   |                 | VV THREAD                          | M25x1-6g                  |              | Γ       |          |      |
|          |                                       | u contacts and Accessories   |             |   |    |   |                 |                                    |                           |              |         |          |      |
|          |                                       |                              |             |   |    |   |                 |                                    |                           |              |         |          |      |
|          | -Temperature Range                    | : -65°C to +200°C            |             |   |    |   |                 |                                    |                           |              | В       | 10-04-17 | Drav |
|          | -Salt Spray                           | : 48 hours                   |             |   |    |   |                 |                                    |                           |              |         |          |      |
|          | -Mass                                 | : 44.91 g ± 10%              |             |   |    |   |                 |                                    |                           |              | ISS     | DATE     | La   |
|          |                                       |                              |             |   |    |   |                 |                                    |                           |              | Design  | ied By:  |      |
|          |                                       |                              |             |   |    |   |                 |                                    |                           |              |         | TITLE    |      |
|          |                                       |                              |             |   |    |   |                 |                                    |                           |              |         | IIILE    |      |
|          | BASIC SERIES:                         | 8D 0                         | - 17        | F | 75 | в | l c             |                                    |                           |              | SC/     | ALE      |      |
|          |                                       |                              |             |   |    |   |                 |                                    |                           |              |         |          |      |
|          | SHELL TYPE : Square                   | Flange Receptacle            |             |   |    |   |                 |                                    |                           |              |         | A        |      |
|          | CONTACT TYPE : Standard Crimp Contact |                              |             |   |    |   | ORIENTATION : C |                                    |                           | SOURIAU      |         |          |      |
|          | SHELL SIZE : 17                       |                              |             |   |    |   |                 | CONTACT TYPE : SOCKET(500 Matings) |                           |              | JOURIAC |          | '    |
|          | PLATING : F =                         | Nickel                       |             |   |    | L |                 |                                    | CONTACTIA                 | YOUT : 17-75 | FOR     | MAT      |      |
|          |                                       |                              |             |   |    |   |                 |                                    |                           |              | Δ       | .3       |      |
| l        |                                       |                              |             |   |    |   |                 |                                    |                           |              |         | <u> </u> |      |
|          | Н                                     | G                            |             |   |    | F |                 |                                    | E                         | /            | D       |          |      |
|          |                                       |                              |             |   |    |   |                 |                                    | \                         | /            |         |          |      |