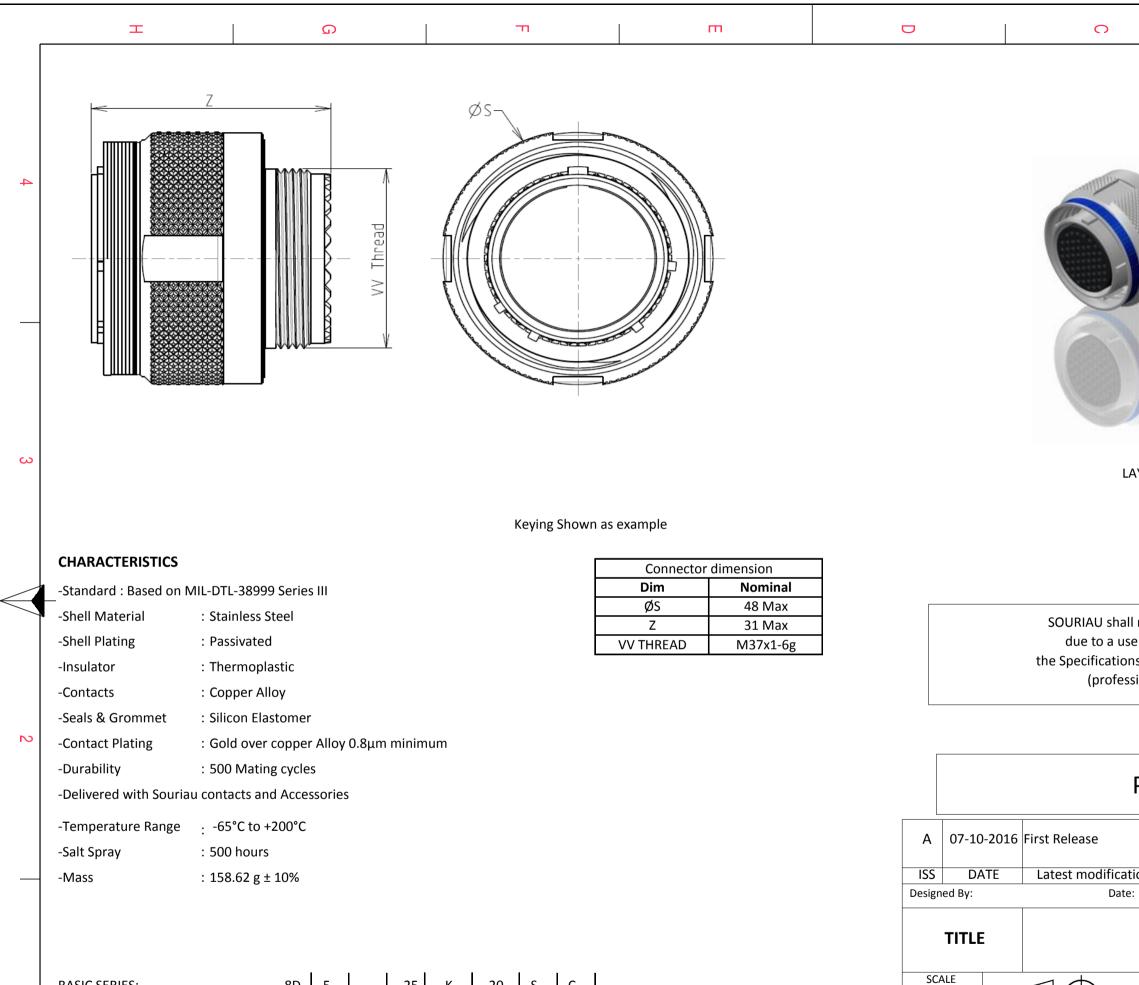

| BASIC SERIES: 81                     | ) 5 | - | 25 | К | 20                                 | S | С |  |  |          |           |          | SCALE  |   | $1 \bigoplus$ |
|--------------------------------------|-----|---|----|---|------------------------------------|---|---|--|--|----------|-----------|----------|--------|---|---------------|
| SHELL TYPE : Plug with RFI Shielding |     |   |    |   |                                    |   |   |  |  |          |           |          | NA     |   |               |
| CONTACT TYPE : Standard Crimp Cont   | act |   |    |   |                                    |   |   |  |  |          | ORIENTAT  | TION : C | SOURI  | Δ | WWW.          |
| SHELL SIZE : 25                      |     |   |    |   | CONTACT TYPE : SOCKET(500 Matings) |   |   |  |  | 1atings) | 50011110  |          |        |   |               |
| PLATING : K = Passivated             |     |   |    |   |                                    |   |   |  |  | CONTA    | CT LAYOUT | : 25-20  | FORMAT |   |               |
|                                      |     |   |    |   | -                                  |   |   |  |  |          |           |          | A3     |   |               |
| Н                                    | G   |   |    |   |                                    | F |   |  |  | E        |           |          | D      |   | С             |

\_

|                                                                                                                                                                                                                                                                                                                                  | Φ    |  | A |  | 1 |  |  |  |  |
|----------------------------------------------------------------------------------------------------------------------------------------------------------------------------------------------------------------------------------------------------------------------------------------------------------------------------------|------|--|---|--|---|--|--|--|--|
|                                                                                                                                                                                                                                                                                                                                  |      |  |   |  |   |  |  |  |  |
| LAYOUT SHOWN AS EXA                                                                                                                                                                                                                                                                                                              | MPLE |  |   |  | 3 |  |  |  |  |
| all not be liable for any non-conformity or damage<br>use of the Products which does not comply with<br>ons issued by either of the Parties or by a third party<br>essional recommendation, technical notice.)<br>$Country \qquad Jurisdiction & Control List \\ \hline FR \qquad Not Listed \\ \hline PN: 8D525K20SC \\ \hline$ |      |  |   |  |   |  |  |  |  |
| tion - by MOD N°<br>e: CUSTOMER DRAWING<br>Stainless Steel Plug 8D series<br>General linear<br>Tolerances:<br>± 859<br>V.SOURIAU.COM<br>This document is the property of<br>SOURIAU<br>it must not be reproduced or<br>communicated without permission<br>SHEET                                                                  |      |  |   |  |   |  |  |  |  |
| 8D525K20SC-C     1/2       B     A                                                                                                                                                                                                                                                                                               |      |  |   |  |   |  |  |  |  |