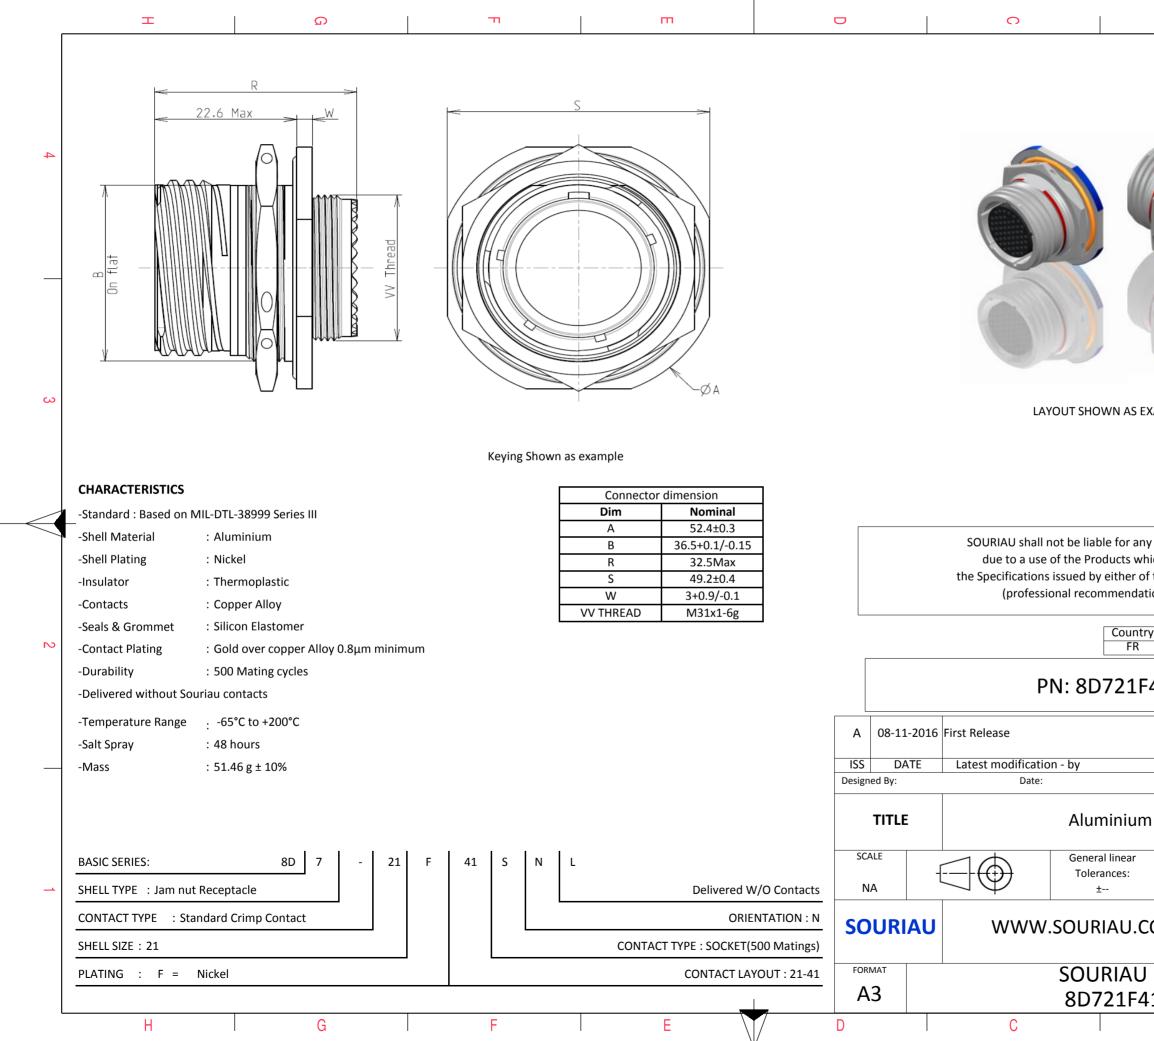

| Ξ                                                                   |                                                                           |              |   |  |
|---------------------------------------------------------------------|---------------------------------------------------------------------------|--------------|---|--|
|                                                                     |                                                                           |              |   |  |
|                                                                     |                                                                           |              |   |  |
|                                                                     |                                                                           |              |   |  |
| Mest                                                                |                                                                           |              | 4 |  |
|                                                                     |                                                                           |              |   |  |
|                                                                     |                                                                           |              |   |  |
|                                                                     |                                                                           |              |   |  |
| Ya                                                                  |                                                                           |              |   |  |
| 11                                                                  |                                                                           |              |   |  |
|                                                                     |                                                                           |              |   |  |
|                                                                     |                                                                           |              |   |  |
| S EXAMPLE                                                           | EXAMPLE                                                                   |              |   |  |
|                                                                     |                                                                           |              |   |  |
|                                                                     |                                                                           |              |   |  |
|                                                                     |                                                                           |              |   |  |
| any non-conformi                                                    | ity or damage                                                             |              |   |  |
| which does not comply with<br>or of the Parties or by a third party |                                                                           |              |   |  |
| idation, technical notice.)                                         |                                                                           |              |   |  |
| untry Juriso                                                        | try Jurisdiction & Control List<br>Not Listed                             |              |   |  |
|                                                                     |                                                                           |              | 2 |  |
| 1F41SNL                                                             |                                                                           |              |   |  |
|                                                                     |                                                                           | -            |   |  |
|                                                                     |                                                                           | MOD N°       |   |  |
|                                                                     | CUSTOMER DRAWING                                                          |              |   |  |
| Im Receptacle 8D series                                             |                                                                           |              |   |  |
| ar                                                                  | NPRDS / PROJECT                                                           |              |   |  |
|                                                                     | 859                                                                       |              |   |  |
| J.COM                                                               | COM This document is the property of SOURIAU it must not be reproduced or |              |   |  |
|                                                                     | communicated without permission                                           |              |   |  |
| U DRG N°<br>F41SNL-C                                                |                                                                           | SHEET<br>1/2 |   |  |
| B                                                                   | A                                                                         | _, _         | J |  |
|                                                                     |                                                                           |              |   |  |