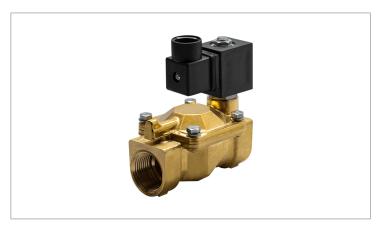

## **DKSV214**

Normally closed, pilot operated, 2-way solenoid valve with brass body and 3/4" connections

| Valve                |                                       |  |  |
|----------------------|---------------------------------------|--|--|
| Pipe size:           | 3/4" NPT                              |  |  |
| Operating pressure:  | 3–230 psi                             |  |  |
| Flow coefficient:    | 9.8 Cv                                |  |  |
| Media temperature:   | 15–195 °F                             |  |  |
| Ambient temperature: | -5–140 °F                             |  |  |
| Suggested usage:     | Air, inert gas, water                 |  |  |
| Operation:           | 2-way, normally closed solenoid valve |  |  |
| Mechanism:           | Pilot operated                        |  |  |
| Manual override:     | No                                    |  |  |
| Pipe gender:         | Female                                |  |  |
| Orifice size:        | 3/4"                                  |  |  |
| Design pressure:     | 330 psi                               |  |  |
| Media viscosity:     | 12 cSt                                |  |  |