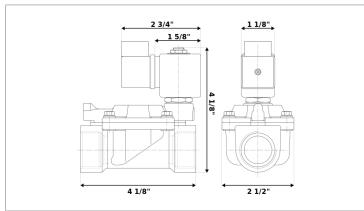

## **DKSV214**

Normally closed, pilot operated, 2-way solenoid valve with brass body and 3/4" connections

| Valve                |                                       |  |  |
|----------------------|---------------------------------------|--|--|
| Pipe size:           | 3/4" NPT                              |  |  |
| Operating pressure:  | 3–230 psi                             |  |  |
| Flow coefficient:    | 9.8 Cv                                |  |  |
| Media temperature:   | 15–195 °F                             |  |  |
| Ambient temperature: | -5–140 °F                             |  |  |
| Suggested usage:     | Air, inert gas, water                 |  |  |
| Operation:           | 2-way, normally closed solenoid valve |  |  |
| Mechanism:           | Pilot operated                        |  |  |
| Manual override:     | No                                    |  |  |
| Pipe gender:         | Female                                |  |  |
| Orifice size:        | 3/4"                                  |  |  |
| Design pressure:     | 330 psi                               |  |  |
| Media viscosity:     | 12 cSt                                |  |  |