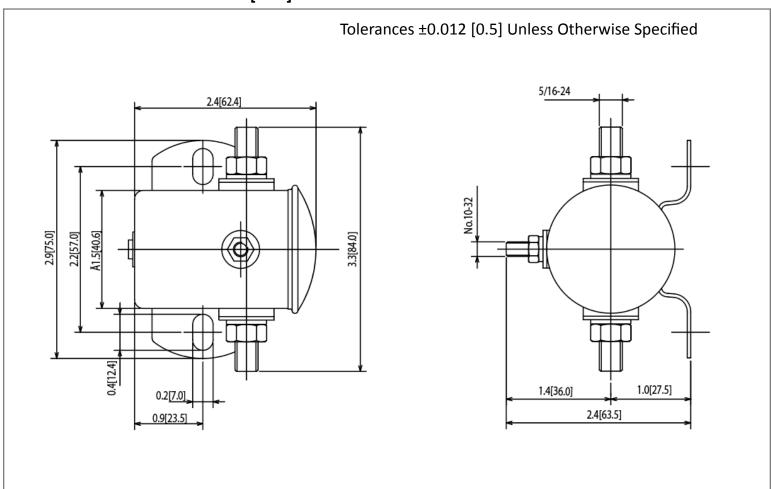

# **Mechanical Dimensions: Inches [mm]**

# **Material Specifications**

| Iron plates with trivalent zinc body                            |
|-----------------------------------------------------------------|
| Copper terminals                                                |
| Load terminals 5/16"- 24 Thread, Coil terminals No.10-32 Thread |
| Bracket Mounting Holes: 9/32" x 3/4", 2 13/64" on centers.      |
| Straight bracket                                                |