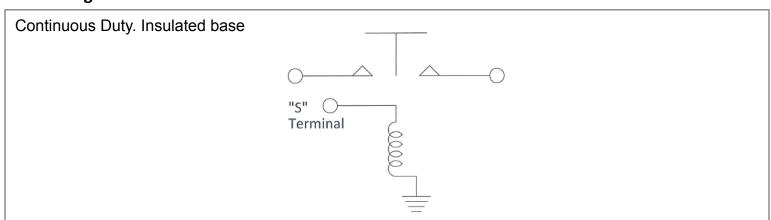

### **Circuit Diagram**

### **Electrical Specifications**

| Continuous Rating | 12V 100A    |
|-------------------|-------------|
| Coil Resistance   | 15 ± 2 Ohms |
| Operating Voltage | <9VDC       |
| Release Voltage   | >1.2VDC     |
|                   |             |