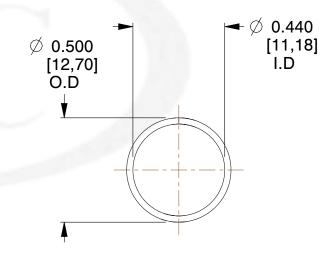

## **NOTES:**

Material : Music Wire
Finish : Glod Irridite

3. Ends: Closed

4. Total Coils: 10.000

5. Sugg. Max. Deflection: 0.940 (in)6. Sugg. Max. Load: 2.300 (lbs)

7. All Drawing Dimensions are in Inches [mm]