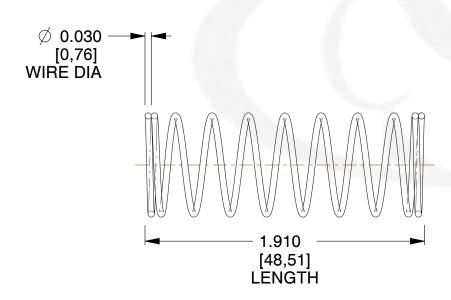

## **NOTES:**

Material : Music Wire
Finish : Glod Irridite

3. Ends: Closed

4. Total Coils: 10.000

5. Sugg. Max. Deflection: 0.940 (in)6. Sugg. Max. Load: 2.300 (lbs)

7. All Drawing Dimensions are in Inches [mm]