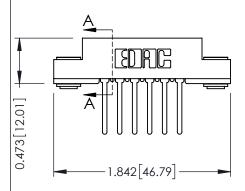

| 307 / 357 Card Edge Connector<br>Part Number: 307-012-542-203 |                                                                                                                                     | AC A |
|---------------------------------------------------------------|-------------------------------------------------------------------------------------------------------------------------------------|------|
|                                                               |                                                                                                                                     | DRA  |
|                                                               |                                                                                                                                     | СНЕ  |
| EDAC INC                                                      | ARE THE PROPERTY OF EDAC INC.,AND SHALL NOT BE REPRODUCED,OR COPIED   OR USED AS THE BASIS FOR THE MANUFACTURE OR SALE OF APPARATUS | SCA  |
| TORONTO, ONTARIO                                              |                                                                                                                                     | DRA  |
| YOUR CONNECTION TO QUALITY & SERVICE                          |                                                                                                                                     |      |