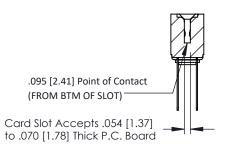

.116 (2.95) I.D. Floating Eyelets .156 [3.96] Contact Spacing x .200 [5.08] Row Spacing 1.246 [31.65] 0.343 [8.71] **─** 1.100 [27.94] **►** -0.156[3.96] -1.532[38.91] —

**Mounting Option** 

**Contact Detail** Wire Wrap .046x.013(1.17x0.33) - Tail LG=.520(13.21)