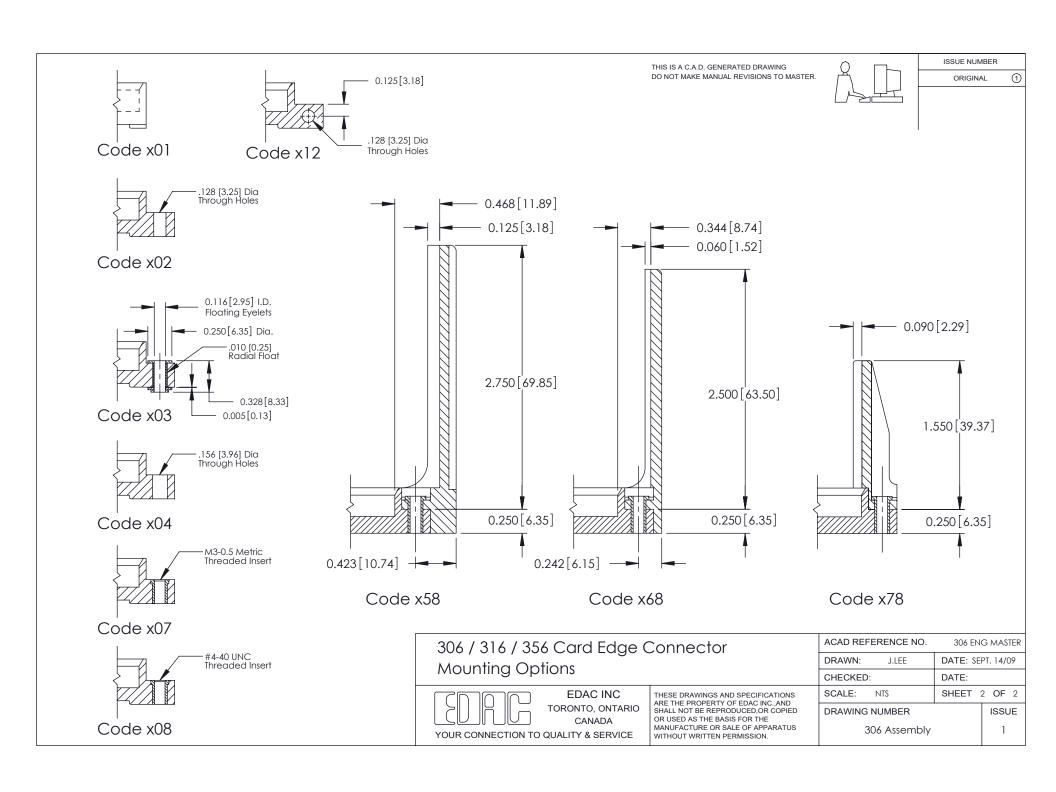

ISSUE NUMBER

ORIGINAL

**See Accompanying Pages for:** 

**Mounting Options** 

306 / 316 / 356 Card Edge Connector Part Number: 316-018-420-103

YOUR CONNECTION TO QUALITY & SERVICE

**EDAC INC** TORONTO, ONTARIO CANADA

THESE DRAWINGS AND SPECIFICATIONS ARE THE PROPERTY OF EDAC INC., AND SHALL NOT BE REPRODUCED, OR COPIED OR USED AS THE BASIS FOR THE MANUFACTURE OR SALE OF APPARATUS WITHOUT WRITTEN PERMISSION.

| ACAD REFERENCE NO. | 306 ENG MASTER    |
|--------------------|-------------------|
| DRAWN: J.LEE       | DATE: SEPT. 14/09 |
| CHECKED:           | DATE:             |
| SCALE: NTS         | SHEET 1 OF 2      |
| DRAWING NUMBER     | ISSUE             |
| 306 Assembly       | 1                 |