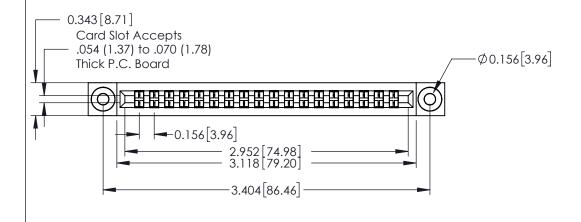

**Mounting Option** 103-.116 (2.95) I.D. Floating Eyelets

**Contact Detail** 

420-P.C. Tail .046x.015(1.17x0.38) - Tail LG.=.213(5.41) .156 [3.96] Contact Spacing with Single Centreline Row

THIS IS A C.A.D. GENERATED DRAWING DO NOT MAKE MANUAL REVISIONS TO MASTER.

ISSUE NUMBER

ORIGINAL

**See Accompanying Pages for:** 

**Mounting Options** 

306 / 316 / 356 Card Edge Connector Part Number: 316-018-420-103

YOUR CONNECTION TO QUALITY & SERVICE

**EDAC INC** TORONTO, ONTARIO CANADA