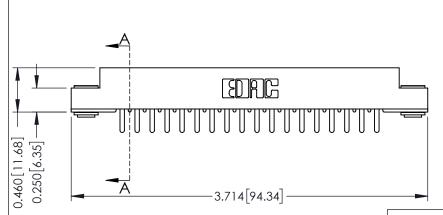

**Mounting Option** 103-.116 (2.95) I.D. Floating Eyelets

**Contact Detail** 

420-P.C. Tail .046x.015(1.17x0.38) - Tail LG.=.213(5.41) .156 [3.96] Contact Spacing with Single Centreline Row

THIS IS A C.A.D. GENERATED DRAWING DO NOT MAKE MANUAL REVISIONS TO MASTER.

ISSUE NUMBER

ORIGINAL

**See Accompanying Pages for:** 

**Mounting Options** 

306 / 316 / 356 Card Edge Connector Part Number: 316-018-420-103

YOUR CONNECTION TO QUALITY & SERVICE

**EDAC INC** TORONTO, ONTARIO CANADA