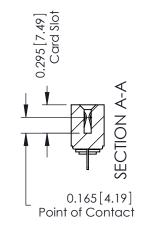

**Mounting Option** 103-.116 (2.95) I.D. Floating Eyelets

**Contact Detail** 

420-P.C. Tail .046x.015(1.17x0.38) - Tail LG.=.213(5.41) .156 [3.96] Contact Spacing with Single Centreline Row

THIS IS A C.A.D. GENERATED DRAWING DO NOT MAKE MANUAL REVISIONS TO MASTER.

ISSUE NUMBER

ORIGINAL

**See Accompanying Pages for:** 

**Mounting Options** 

306 / 316 / 356 Card Edge Connector Part Number: 316-018-420-103

YOUR CONNECTION TO QUALITY & SERVICE

**EDAC INC** TORONTO, ONTARIO CANADA