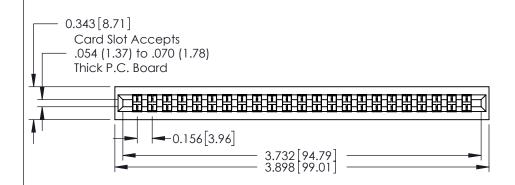

## **Contact Detail**

420-P.C. Tail .046x.015(1.17x0.38) - Tail LG.=.213(5.41) .156 [3.96] Contact Spacing with Single Centreline Row

THIS IS A C.A.D. GENERATED DRAWING DO NOT MAKE MANUAL REVISIONS TO MASTER.