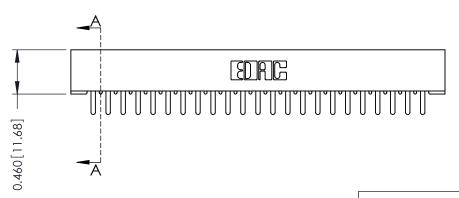

## **Mounting Option**

101-No Mounting Lugs

## **Contact Detail**

420-P.C. Tail .046x.015(1.17x0.38) - Tail LG.=.213(5.41) .156 [3.96] Contact Spacing with Single Centreline Row

THIS IS A C.A.D. GENERATED DRAWING DO NOT MAKE MANUAL REVISIONS TO MASTER.



ISSUE NUMBER

ORIGINAL







**See Accompanying Pages for:** 

**Mounting Options** 

306 / 316 / 356 Card Edge Connector Part Number: 316-023-420-101

YOUR CONNECTION TO QUALITY & SERVICE

**EDAC INC** TORONTO, ONTARIO CANADA

THESE DRAWINGS AND SPECIFICATIONS ARE THE PROPERTY OF EDAC INC., AND SHALL NOT BE REPRODUCED,OR COPIED OR USED AS THE BASIS FOR THE MANUFACTURE OR SALE OF APPARATUS WITHOUT WRITTEN PERMISSION.

| ACAD REFERENCE NO. | 306 ENG MASTER    |
|--------------------|-------------------|
| DRAWN: J.LEE       | DATE: SEPT. 14/09 |
| CHECKED:           | DATE:             |
| SCALE: NTS         | SHEET 1 OF 2      |
| DRAWING NUMBER     | ISSUE             |
| 306 Assembly       | 1                 |