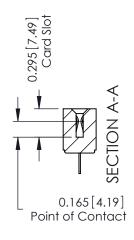

## **Contact Detail**

420-P.C. Tail .046x.015(1.17x0.38) - Tail LG.=.213(5.41) .156 [3.96] Contact Spacing with Single Centreline Row

THIS IS A C.A.D. GENERATED DRAWING DO NOT MAKE MANUAL REVISIONS TO MASTER.