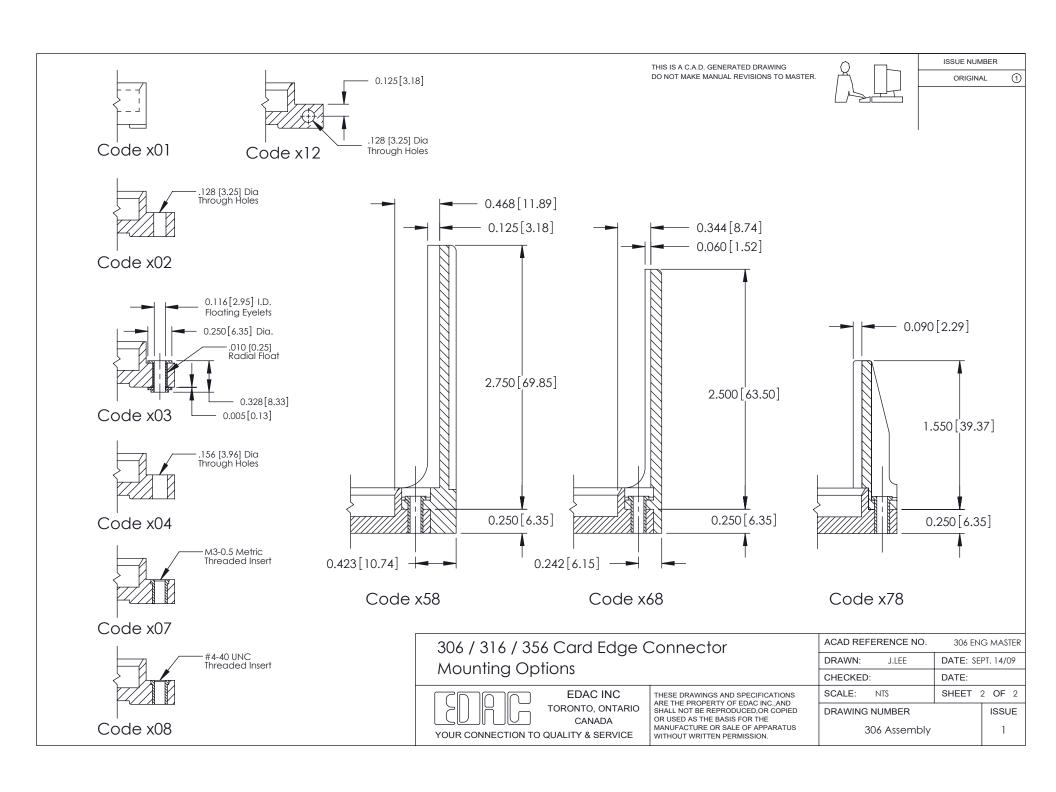

ISSUE NUMBER

ORIGINAL

**See Accompanying Pages for:** 

**Mounting Options** 

306 / 316 / 356 Card Edge Connector Part Number: 316-023-420-101

YOUR CONNECTION TO QUALITY & SERVICE

**EDAC INC** TORONTO, ONTARIO CANADA