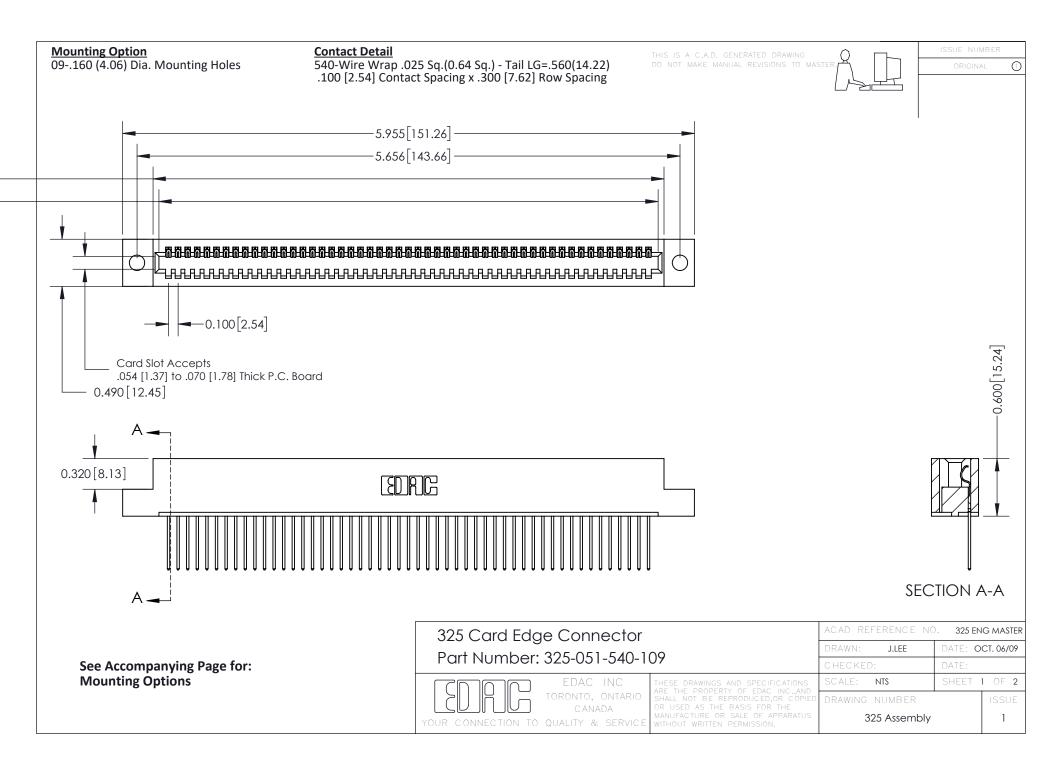

THIS IS A C.A.D. GENERATED DRAWING
DO NOT MAKE MANUAL REVISIONS TO MASTER.



ISSUE NUMBER

ORIGINAL

1



| 325 Card Edge Connector<br>Mounting Options |                                                                                                                                                                                                 | ACAD REFERENCE NO. 325 ENG MASTER |             |         |           |
|---------------------------------------------|-------------------------------------------------------------------------------------------------------------------------------------------------------------------------------------------------|-----------------------------------|-------------|---------|-----------|
|                                             |