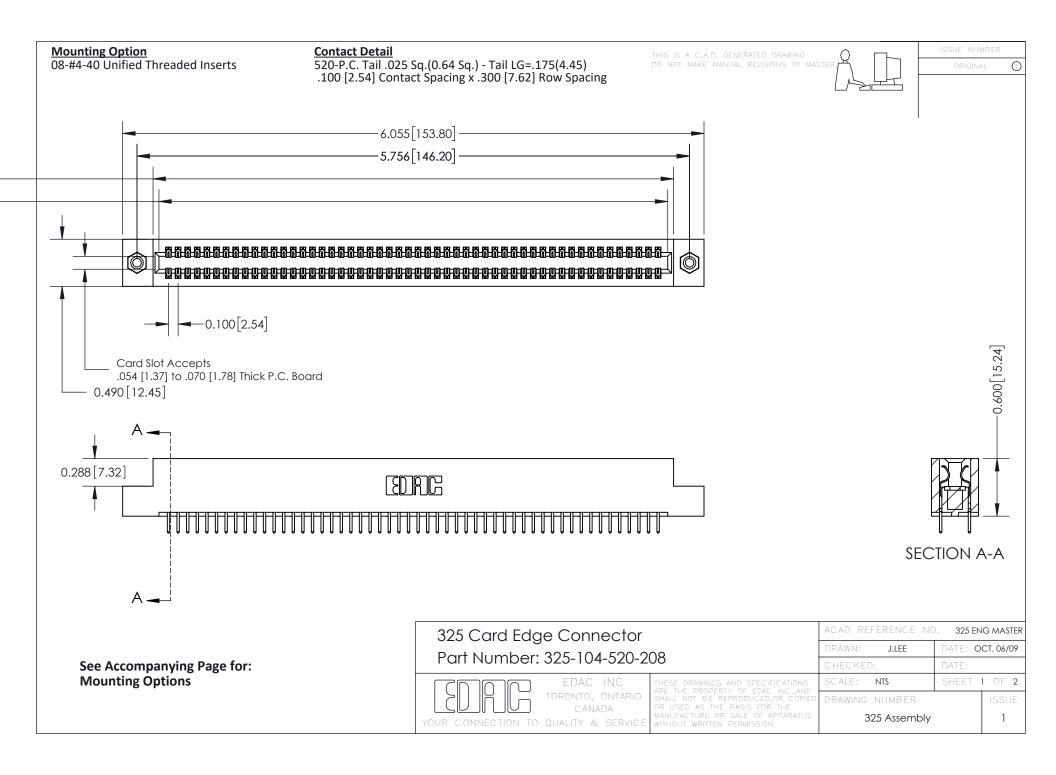

THIS IS A C.A.D. GENERATED DRAWING
DO NOT MAKE MANUAL REVISIONS TO MASTER.



ISSUE NUMBER

ORIGINAL

1



| 325 Card Edge Connector<br>Mounting Options |                                                                                                                                                                                                 | ACAD REFERENCE NO. 325 ENG MASTER |             |         |           |
|---------------------------------------------|-------------------------------------------------------------------------------------------------------------------------------------------------------------------------------------------------|-----------------------------------|-------------|---------|-----------|
|                                             |