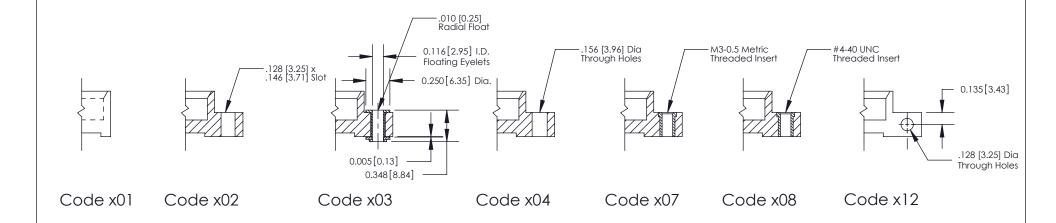

### **Mounting Option**

07-M3-0.5 Metric Threaded Inserts

THIS IS A C.A.D. GENERATED DRAWING
DO NOT MAKE MANUAL REVISIONS TO MASTER

SOL NUMBER

ORIGINAL

1

| 333 Series Card Edge Connector |                                                                                                                                                                                                                                                                                                                                                                                                                                                                                                                                                                                                                                                                                                                                                                                                                                                                                                                                                                                                                                                                                                                                                                                                                                                                                                                                                                                                                                                                                                                                                                                                                                                                                                                                                                                                                                                                                                                                                                                                                                                                                                                                |         | ACAD REFERENCE NO. 333 ENG MASTER |         |           |  |
|--------------------------------|--------------------------------------------------------------------------------------------------------------------------------------------------------------------------------------------------------------------------------------------------------------------------------------------------------------------------------------------------------------------------------------------------------------------------------------------------------------------------------------------------------------------------------------------------------------------------------------------------------------------------------------------------------------------------------------------------------------------------------------------------------------------------------------------------------------------------------------------------------------------------------------------------------------------------------------------------------------------------------------------------------------------------------------------------------------------------------------------------------------------------------------------------------------------------------------------------------------------------------------------------------------------------------------------------------------------------------------------------------------------------------------------------------------------------------------------------------------------------------------------------------------------------------------------------------------------------------------------------------------------------------------------------------------------------------------------------------------------------------------------------------------------------------------------------------------------------------------------------------------------------------------------------------------------------------------------------------------------------------------------------------------------------------------------------------------------------------------------------------------------------------|---------|-----------------------------------|---------|-----------|--|
| Mounting Options               |                                                                                                                                                                                                                                                                                                                                                                                                                                                                                                                                                                                                                                                                                                                                                                                                                                                                                                                                                                                                                                                                                                                                                                                                                                                                                                                                                                                                                                                                                                                                                                                                                                                                                                                                                                                                                                                                                                                                                                                                                                                                                                                                | DRAWN:  | J.LEE                             | DATE: O | CT. 14/09 |  |
|                                |                                                                                                                                                                                                                                                                                                                                                                                                                                                                                                                                                                                                                                                                                                                                                                                                                                                                                                                                                                                                                                                                                                                                                                                                                                                                                                                                                                                                                                                                                                                                                                                                                                                                                                                                                                                                                                                                                                                                                                                                                                                                                                                                | CHECKED | ):                                | DATE:   |           |  |
| EDAC INC                       | THESE DRAWINGS AND SPECIFICATIONS                                                                                                                                                                                                                                                                                                                                                                                                                                                                                                                                                                                                                                                                                                                                                                                                                                                                                                                                                                                                                                                                                                                                                                                                                                                                                                                                                                                                                                                                                                                                                                                                                                                                                                                                                                                                                                                                                                                                                                                                                                                                                              | SCALE:  | NTS                               | SHEET : | 3 OF 4    |  |
| TORONTO, ONTARIO               | TORONTO, ONTARIO  CANADA  CANA | DRAWING | NUMBER                            |         | ISSUE     |  |
|                                |                                                                                                                                                                                                                                                                                                                                                                                                                                                                                                                                                                                                                                                                                                                                                                                                                                                                                                                                                                                                                                                                                                                                                                                                                                                                                                                                                                                                                                                                                                                                                                                                                                                                                                                                                                                                                                                                                                                                                                                                                                                                                                                                | 3       | 33 Assembly                       |         | 1         |  |