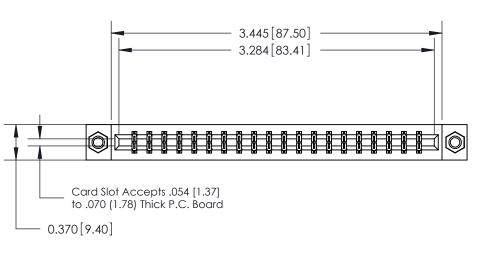

## **Features**

- .156 (3.96) Contact Spacing x .200 (5.08) Row Spacing
- Accepts .062 (1.57) Nominal Thickness P.C. Board
- High Profile Insulator Body .600 (15.24)
- Contact Termination Options include P.C. Tail, Wire Hole, Wire Wrap, 90 Degree, & Extender Board Bends
- Single or Dual Row Configurations
- Variety of Mounting Options, Flush or Offset Lugs
- Accepts Between Contact and In-Contact Polarizing Keys

## **Specifications**

- Insulator Material: Thermoplastic Polyester, UL 94V-0, Colour: Green
- Contact Material: Copper, Nickel, Tin Alloy CA-725
- Contact Plating: Gold on the Mating Area, Tin on the Contact Tails, Nickel Underplate
- Current Rating: 3 Amperes Continuous
- Contact Resistance: 10 Milliohms Maximum
- Dielectric Withstanding Voltage: 1800 V AC rms at Sea Level Between Adjacent Contacts
- Insulation Resistance: 5000 Megohms Minimum
- Operating Temperature: -65 to +105 Degrees C
- Insertion Force: 16 oz (4.45 N) Maximum per Contact Pair when Tested with a .070 (1.78) Thick Gauge
- Withdrawal Force: 1 oz (0.28 N) Minimum per Contact Pair when Tested with a .054 (1.37) Thick Gauge