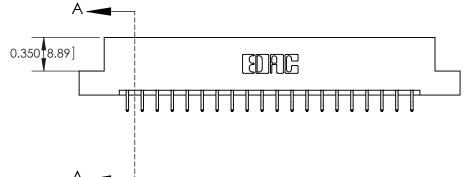

#### **Contact Detail**

556-Extender Board Bend (Code 520 Contacts)

.156 [3.96] Contact Spacing x .200 [5.08] Row Spacing

## **Features**

- .156 (3.96) Contact Spacing x .200 (5.08) Row Spacing
- Accepts .062 (1.57) Nominal Thickness P.C. Board
- High Profile Insulator Body .600 (15.24)
- Contact Termination Options include P.C. Tail, Wire Hole, Wire Wrap, 90 Degree, & Extender Board Bends
- Single or Dual Row Configurations
- Variety of Mounting Options, Flush or Offset Lugs
- Accepts Between Contact and In-Contact Polarizing Keys