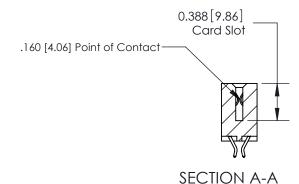

## **Features**

- .156 (3.96) Contact Spacing x .200 (5.08) Row Spacing
- Accepts .062 (1.57) Nominal Thickness P.C. Board
- High Profile Insulator Body .600 (15.24)
- Contact Termination Options include P.C. Tail, Wire Hole, Wire Wrap, 90 Degree, & Extender Board Bends
- Single or Dual Row Configurations
- Variety of Mounting Options, Flush or Offset Lugs
- Accepts Between Contact and In-Contact Polarizing Keys

## **Specifications**

- Insulator Material: Thermoplastic Polyester, UL 94V-0, Colour: Green
- Contact Material: Copper, Nickel, Tin Alloy CA-725
- Contact Plating: Gold on the Mating Area, Tin on the Contact Tails, Nickel Underplate
- Current Rating: 3 Amperes Continuous
- Contact Resistance: 10 Milliohms Maximum
- Dielectric Withstanding Voltage: 1800 V AC rms at Sea Level Between Adjacent Contacts
- Insulation Resistance: 5000 Megohms Minimum
- Operating Temperature: -65 to +105 Degrees C
- Insertion Force: 16 oz (4.45 N) Maximum per Contact Pair when Tested with a .070 (1.78) Thick Gauge
- Withdrawal Force: 1 oz (0.28 N) Minimum per Contact Pair when Tested with a .054 (1.37) Thick Gauge