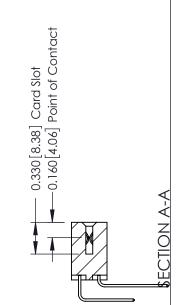

ORIGINAL

|                                             | A - |  |
|---------------------------------------------|-----|--|
|                                             |     |  |
|                                             |     |  |
| 0.600[15.24]<br>0.420[10.67]<br>0.170[4.32] | A   |  |