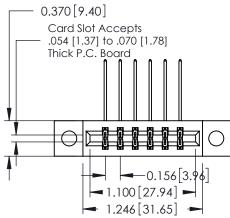

## **See Accompanying Pages for:**

- **Contact Bend Details**
- **Mounting Options**

| 337 / 387 Series Card Edge Connector |
|--------------------------------------|
| Part Number: 337-012-559-804         |